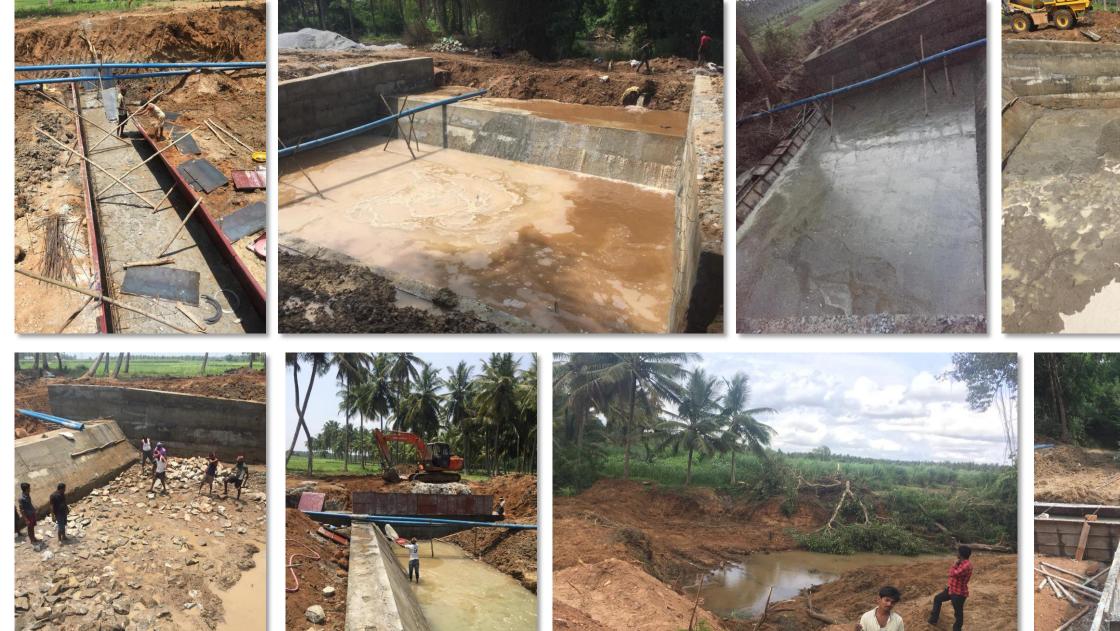

| Project<br>Name | Lake Development<br>Project @<br>Channarayapattana<br>(Minor Education<br>Department) Karnataka |                        | e-construction     |
|-----------------|-------------------------------------------------------------------------------------------------|------------------------|--------------------|
| Plot<br>Size    | 38 Acres                                                                                        |                        |                    |
|                 |                                                                                                 |                        |                    |
|                 |                                                                                                 | Project Cost           | Rs. 1.62 Crores    |
|                 |                                                                                                 | Project<br>Description | Irrigation Project |