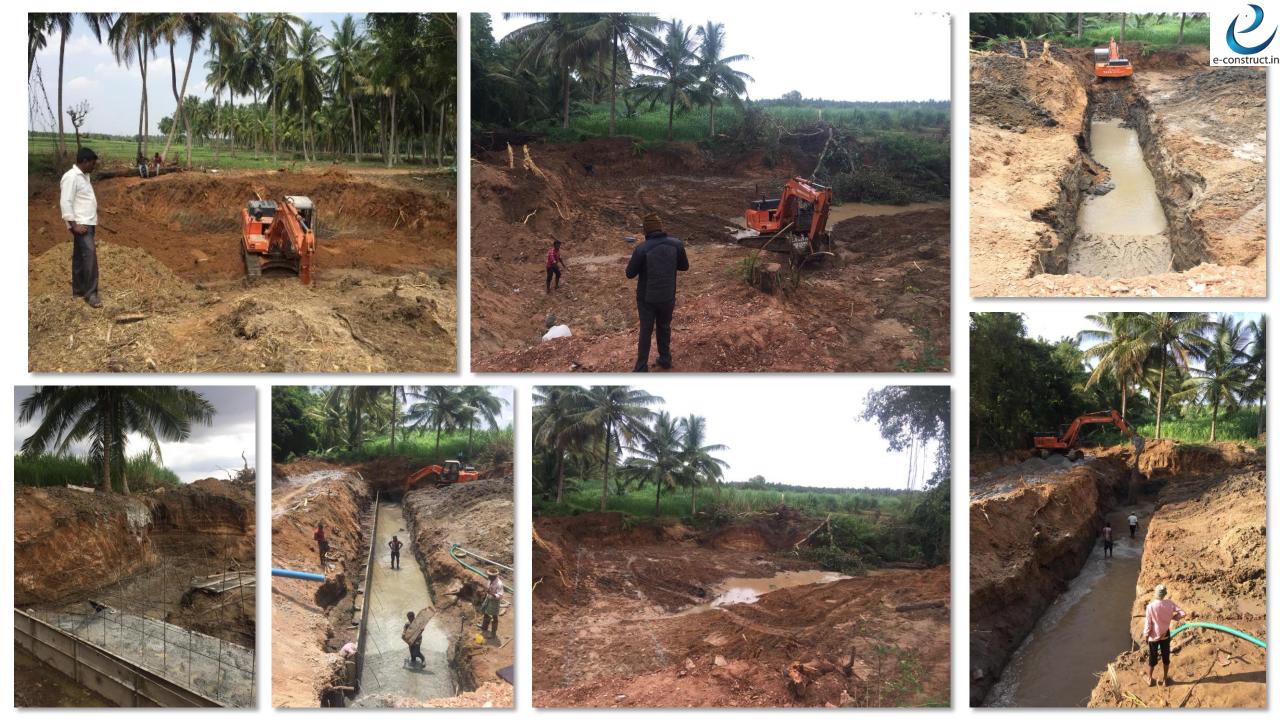

| Project<br>Name | Lake Development<br>Project @<br>Channarayapattana<br>(Minor Education<br>Department) Karnataka |                        | e-construction     |
|-----------------|-------------------------------------------------------------------------------------------------|------------------------|--------------------|
| Plot<br>Size    | 38 Acres                                                                                        |                        |                    |
|                 |                                                                                                 |                        |                    |
|                 |                                                                                                 | Project Cost           | Rs. 1.62 Crores    |
|                 |                                                                                                 | Project<br>Description | Irrigation Project |