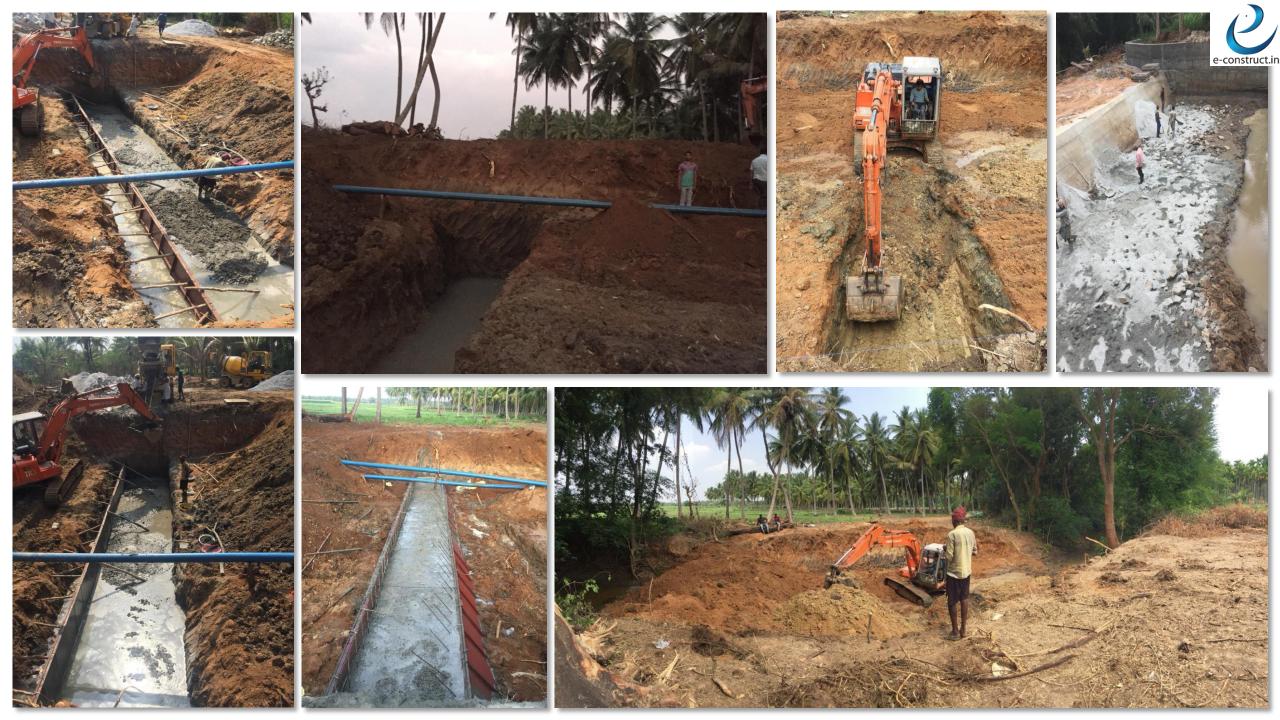

| Project<br>Name | Lake Development<br>Project @<br>Channarayapattana<br>(Minor Education<br>Department) Karnataka |                        | e-construction     |
|-----------------|-------------------------------------------------------------------------------------------------|------------------------|--------------------|
| Plot<br>Size    | 38 Acres                                                                                        |                        |                    |
|                 |                                                                                                 |                        |                    |
|                 |                                                                                                 | Project Cost           | Rs. 1.62 Crores    |
|                 |                                                                                                 | Project<br>Description | Irrigation Project |