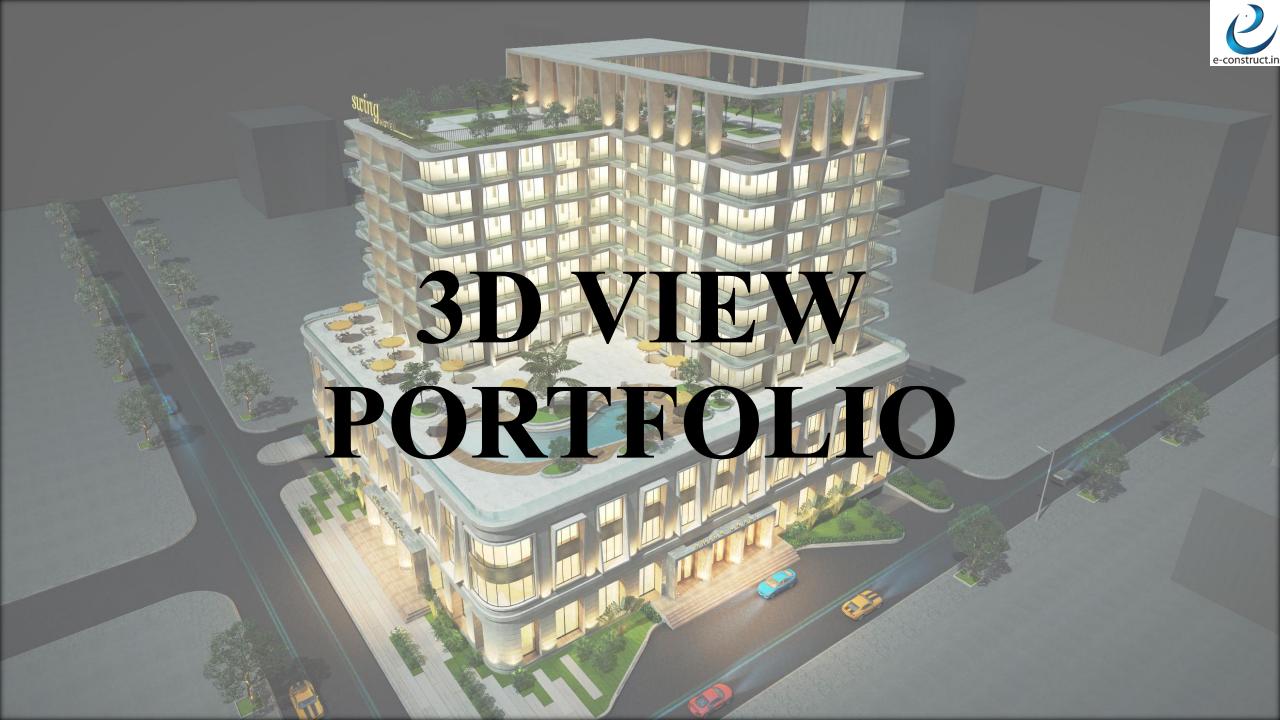

iminary investigations suggest that the relationship between Kiran and his wife was not cordial. We will summon the woman asking her to give more details on the eight victims. However, the 17-year-old victim has given her statements against Kiran and the probe is being carried out," said an officer who is part of the investigations.

Section 8 of POCSO is sexual assault on a minor girl. Whoever, commits sexual assault, shall be punished with imprisonment of either description for a term which may extend to five years.







#### Meeting with CM of Karnataka







# KSDB PROPOSED BUILDING



PROPOSED ELEVATION VIEW: DAY RENDER-1

#### ELEVATION VIEW: DAY RENDER-2







#### Overall Layout Design ACCESSIBILITY

NGALORE CI



WE CHITOSNESS COLOR JIS

3

#### ELEVATION VIEW: BIRD EYE VIEW



#### **3D VIEW**



PROJECT NAME : Rakesh Dream house, Bengaluru PLOT SIZE : 20 X 43 ft PROJECT COST : Rs. 40,00000 /-PROJECT DESCRIPTION : G+2 Residential Building PROJECT NAME : CHRIS ICON, Bengaluru PLOT SIZE : 60 x 65 ft PROJECT COST : Rs. 9,00,00,000 /-PROJECT DESCRIPTION : Commercial+





#### **3D VIEW**





PROJECT NAME : CHRIS HOSPITAL, Bengaluru PLOT SIZE : 60 X 65 ft PROJECT COST : Rs. 70,00,000/-PROJECT DESCRIPTION : Commercial, Hotel, Hospital







PROJECT NAME : BAMUL Dairy, Bengaluru PLOT SIZE : 175 X 140 ft PROJECT COST : Rs. 6,50,00,000/-PROJECT DESCRIPTION : Industrial

PROJECT NAME : Shri Sai Somaskand Ashram, Nidagatta, Karnataka PLOT SIZE : 3 acres PROJECT COST : 6-7 crores PROJECT DESCRIPTION : Design and Civil Construction





PROJECT NAME : Treamis World Scho