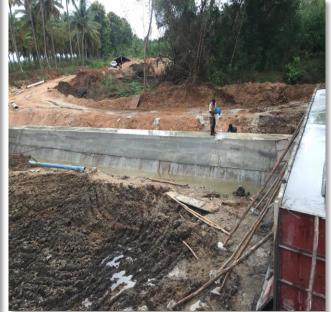

| Project<br>Name | Lake Development<br>Project @<br>Channarayapattana<br>(Minor Education<br>Department) Karnataka |                        | e-construction     |
|-----------------|-------------------------------------------------------------------------------------------------|------------------------|--------------------|
| Plot<br>Size    | 38 Acres                                                                                        |                        |                    |
|                 |                                                                                                 |                        |                    |
|                 |                                                                                                 | Project Cost           | Rs. 1.62 Crores    |
|                 |                                                                                                 | Project<br>Description | Irrigation Project |