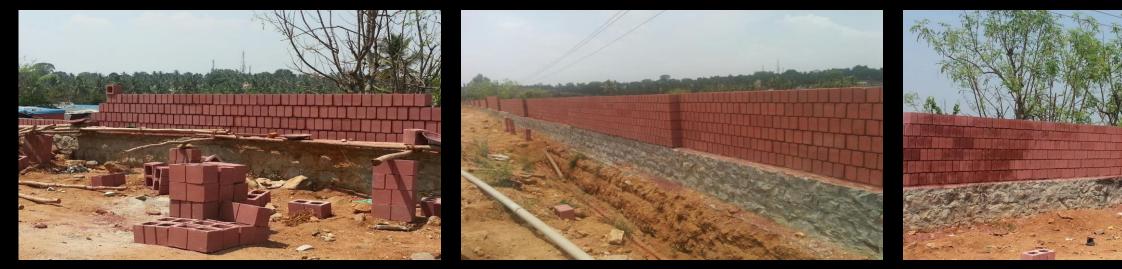

e:- 35′x60′ & 1,27,00,000





Project Location:- HSR Layout, Bangalore Project Description:- The structure was designed & executed for G+3+Terrace Floors only. Project size & scale:- 35'x60' & 1,27,00,000



Project Location:- Surat Project Description:- Piling work for High rise Building in







Project Location:- Surat



Project Description:- Piling work for High rise Building in Surat.





Project Location:- Jaynagar East, Tumkur Project Description:-10,000 Sft Commercial Sales Tax Office



Project Description:-Renovation work for court building Tumkur.



Project Location:- Tumkur Project Description:- G+2+Terrace Floors Project size & scale:- 45'x60' & 1,80,00,000





## **BUDGETED HOUSING**











### FACTORY COMPOUND WALL PROJECT







## Zuari Compound Wall (Mysore)











## **Compound Wall (Bangalore)**







# INTERIOR DESIGNING PROJECTS



















## WORKSHOP PHOTOS

























construct.in



## CONSTRUCTION PROJECTS



A C WIN - - I'L

| SI. NO | NAME OF WORKS                                                                                                         | UNITS            | AREA                | DEPARTMENT                                      | PROJECT ESTIMATED COST | e-construct.in |
|--------|-----------------------------------------------------------------------------------------------------------------------|------------------|---------------------|-------------------------------------------------|------------------------|----------------|
|        |