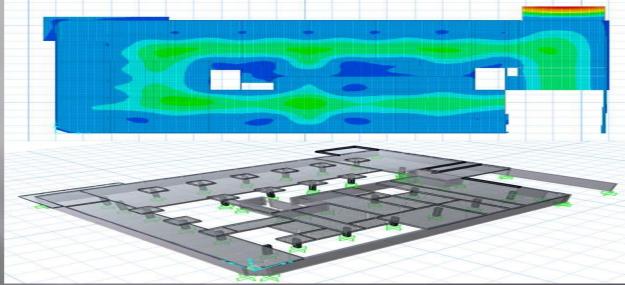

Rs.1,52,00,000/-**PROJECT DESCRIPTION**: G + 4.



**PROJECT NAME** : Lotus Building. **PROJECT DESCRIPTION: Conceptual Design.** 



**PROJECT NAME** : Arun Gupta villa, Sarjapur Bangalore. PLOT SIZE  $40 \times 70$ **PROJECT COST** : Rs.84,00,000/-**PROJECT DESCRIPTION**: G + 1 High End Villa, option-1.



# STRUCTURAL PROJECTS



## **BUNJEE JUMPING PROJECT, GOA**





PROJECT NAME Contessa Mid Rise Development PROJECT DESCRIPTION 3 Towers (G+8) LOCATION : Canada





PROJECT NAME: PFC Cambie Building Central PROJECT SIZE: PROJECT DESCRIPTION: 3B + (G+8) LOCATION: Canada



PROJECT NAME: Ortho PROJECT SIZE: PROJECT DESCRIPTION: 2B+MEZZANINE+(G+5) LOCATION: Canada





**PROJECT NAME:** Grandville Avenue Richmond **PROJECT SIZE: PROJECT DESCRIPTION:** G+2 Wooden Frame LOCATION: Canada



**PROJECT NAME:** Macleod **PROJECT SIZE: PROJECT DESCRIPTION:** B + (G+7) LOCATION: Canada



PROJECT NAME: Designer Tall Jali PROJECT SIZE: PROJECT DESCRIPTION: (4.1x9 mtrs) LOCATION: Oman



PROJECT NAME: Hanuman Nagar, Jogeshwari , Mumbai-Rehab Building PROJECT SIZE: 56,670 Sft or 5266.72 Sqm

PROJECT COST: Rs.6, 80, 04, 000/-PROJECT DESCRIPTION: The structure comprises of G+14



PROJECT NAME:Poddar Parsurampuriya Tower, Mumbai PROJECT SIZE: 2, 89,683 sft or 26,922.2 Sqm. PROJECT COST: Rs.40, 55, 56,200/-

**PROJECT DESCRIPTION:** The structure comprises of Stilt + 7 Podiums + 40 Floors intended for the usage followed by commercial, car parking and residential apartment's usage. Light weight blocks were used for the entire structure.



PROJECT NAME: Mahakali Darshan (9- towers), Mu