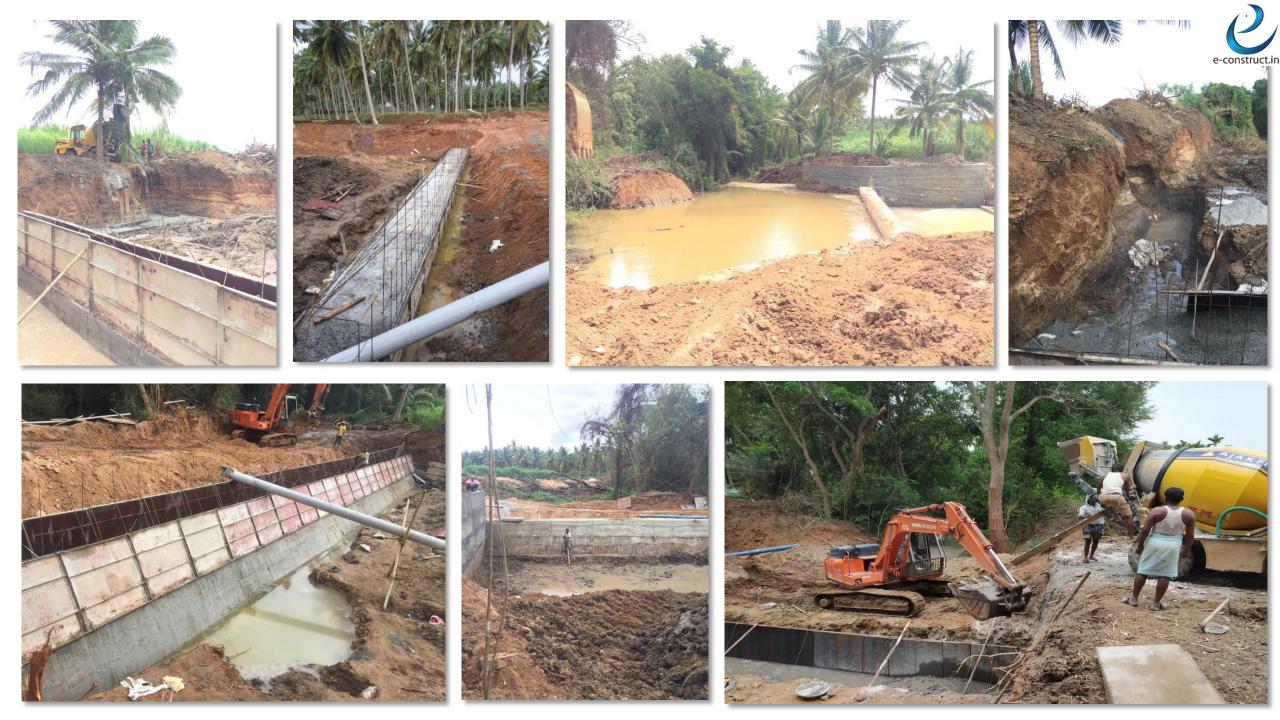

| Project<br>Name | Lake Development<br>Project @<br>Channarayapattana<br>(Minor Education<br>Department) Karnataka |                        | e-construction     |
|-----------------|-------------------------------------------------------------------------------------------------|------------------------|--------------------|
| Plot<br>Size    | 38 Acres                                                                                        |                        |                    |
|                 |                                                                                                 |                        |                    |
|                 |                                                                                                 | Project Cost           | Rs. 1.62 Crores    |
|                 |                                                                                                 | Project<br>Description | Irrigation Project |