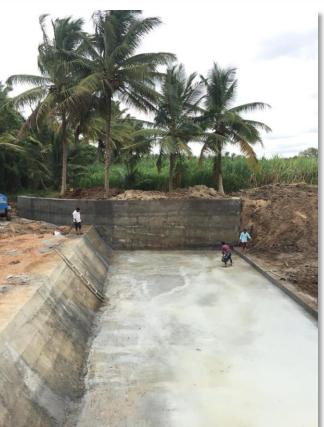

| Project<br>Name | Lake Development<br>Project @<br>Channarayapattana<br>(Minor Education<br>Department) Karnataka |                        | e-construction     |
|-----------------|-------------------------------------------------------------------------------------------------|------------------------|--------------------|
| Plot<br>Size    | 38 Acres                                                                                        |                        |                    |
|                 |                                                                                                 |                        |                    |
|                 |                                                                                                 | Project Cost           | Rs. 1.62 Crores    |
|                 |                                                                                                 | Project<br>Description | Irrigation Project |