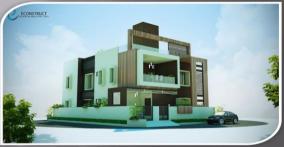

#### **3D VIEW**

PROJECT NAME : CHRIS HOSPITAL, Bengaluru PLOT SIZE : 60 X 65 ft PROJECT COST : Rs. 70,00,000/-PROJECT DESCRIPTION : Commercial, Hotel, Hospital

PROJECT NAME : BAMUL Dairy, Bengaluru PLOT SIZE : 175 X 140 ft PROJECT COST : Rs. 6,50,00,000/-PROJECT DESCRIPTION : Industrial