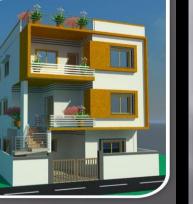

**PROJECT NAME** : Sanjay Srivastav Villa, Jigni Bangalore.  $:50 \times 50$ PLOT SIZE PROJECT COST : Rs.48,80,000/-**PROJECT DESCRIPTION**: G + 1, Traditional Villa.

**PROJECT NAME** : The Ambience, HSR Layout Bangalore. **PLOT SIZE** : 45 x 70 **PROJECT COST** : Rs.1,52,00,000/-**PROJECT DESCRIPTION**: G + 4.