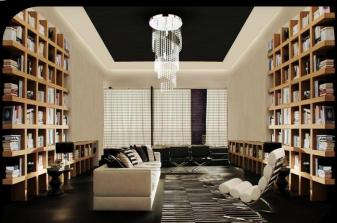

:- The structure was designed & executed for G+3+Terrace Floors only. Project size & scale:- 35'x60' & 1,27,00,000



Project Location:- Surat Project Description:- Piling work for High rise Building in







Project Location:- Surat



Project Description:- Piling work for High rise Building in Surat.





Project Location:- Jaynagar East, Tumkur Project Description:-10,000 Sft Commercial Sales Tax Office



Project Description:-Renovation work for court building Tumkur.



Project Location:- Tumkur Project Description:- G+2+Terrace Floors Project size & scale:- 45'x60' & 1,80,00,000





## **BUDGETED HOUSING**











### FACTORY COMPOUND WALL PROJECT







## Zuari Compound Wall (Mysore)











## **Compound Wall (Bangalore)**







# INTERIOR DESIGNING PROJECTS



















## WORKSHOP PHOTOS

























construct.in



## CONSTRUCTION PROJECTS



A C WIN - - I'L

| SI. NO | NAME OF WORKS                                                                                                         | UNITS            | AREA                | DEPARTMENT                                      | PROJECT ESTIMATED COST | e-construct.in |
|--------|-----------------------------------------------------------------------------------------------------------------------|------------------|---------------------|-------------------------------------------------|------------------------|----------------|
|        |                                                                                                                       |                  |