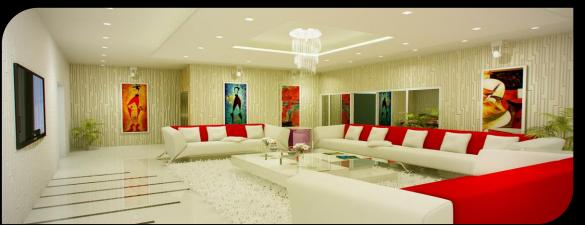

on:- The structure was designed & executed for G+3+Terrace Floors only. Project size & scale:- 35'x60' & 1,27,00,000



Project Location:- Surat Project Description:- Piling work for High rise Building in







Project Location:- Surat



Project Description:- Piling work for High rise Building in Surat.





Project Location:- Jaynagar East, Tumkur Project Description:-10,000 Sft Commercial Sales Tax Office



Project Description:-Renovation work for court building Tumkur.



Project Location:- Tumkur Project Description:- G+2+Terrace Floors Project size & scale:- 45'x60' & 1,80,00,000





## **BUDGETED HOUSING**











### FACTORY COMPOUND WALL PROJECT







## Zuari Compound Wall (Mysore)











## **Compound Wall (Bangalore)**







# INTERIOR DESIGNING PROJECTS



















## WORKSHOP PHOTOS

























construct.in



## CONSTRUCTION PROJECTS



A C WIN - - I'L

| SI. NO | NAME OF WORKS                                                                                                         | UNITS            | AREA                | DEPARTMENT                                      | PROJECT ESTIMATED COST | e-construct.in |
|--------|-----------------------------------------------------------------------------------------------------------------------|------------------|---------------------|-------------------------------------------------|------------------------|----------------|
|        |                                                                                                                       |                  |