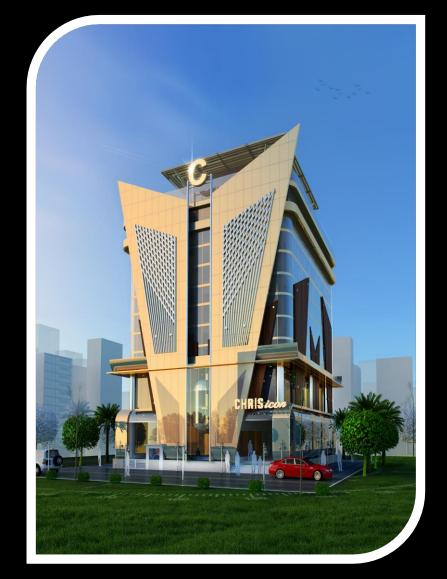

#### **3D VIEW**

PROJECT NAME : Rakesh Dream house, Bengaluru PLOT SIZE : 20 X 43 ft PROJECT COST : Rs. 40,00000 /-PROJECT DESCRIPTION : G+2 Residential Building PROJECT NAME : CHRIS ICON, Bengaluru PLOT SIZE : 60 x 65 ft PROJECT COST : Rs. 9,00,00,000 /-PROJECT DESCRIPTION : Commercial+