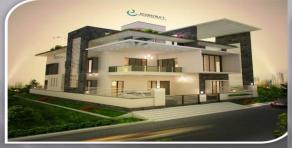

#### **3D VIEW**

PROJECT NAME : Rakesh Dream house, Bengaluru PLOT SIZE : 20 X 43 ft PROJECT COST : Rs. 40,00000 /-PROJECT DESCRIPTION : G+2 Residential Building PROJECT NAME : CHRIS ICON, Bengaluru PLOT SIZE : 60 x 65 ft PROJECT COST : Rs. 9,00,00,000 /-PROJECT DESCRIPTION : Commercial+