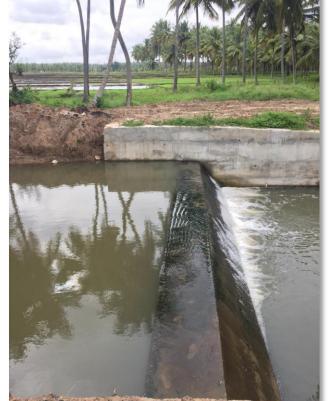

| Project<br>Name | Lake Development<br>Project @<br>Channarayapattana<br>(Minor Education<br>Department) Karnataka |                        | e-construction     |
|-----------------|-------------------------------------------------------------------------------------------------|------------------------|--------------------|
| Plot<br>Size    | 38 Acres                                                                                        |                        |                    |
|                 |                                                                                                 |                        |                    |
|                 |                                                                                                 | Project Cost           | Rs. 1.62 Crores    |
|                 |                                                                                                 | Project<br>Description | Irrigation Project |