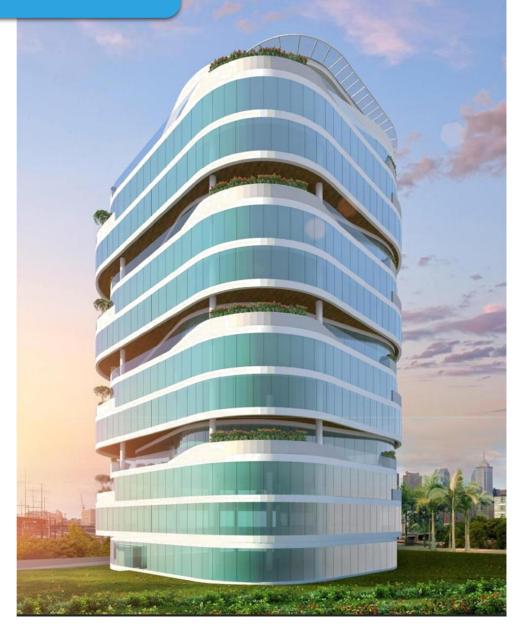

#### ELEVATION VIEW: BIRD EYE VIEW

#### **3D VIEW**

PROJECT NAME : Rakesh Dream house, Bengaluru PLOT SIZE : 20 X 43 ft PROJECT COST : Rs. 40,00000 /-PROJECT DESCRIPTION : G+2 Residential Building PROJECT NAME : CHRIS ICON, Bengaluru PLOT SIZE : 60 x 65 ft PROJECT COST : Rs. 9,00,00,000 /-PROJECT DESCRIPTION : Commercial+