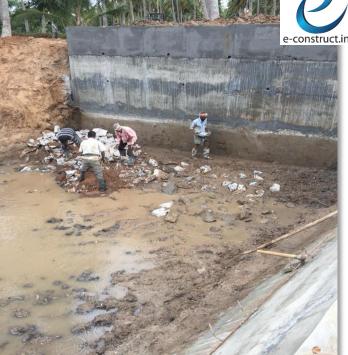

| Project<br>Name | Lake Development<br>Project @<br>Channarayapattana<br>(Minor Education<br>Department) Karnataka |                        | e-construction     |
|-----------------|-------------------------------------------------------------------------------------------------|------------------------|--------------------|
| Plot<br>Size    | 38 Acres                                                                                        |                        |                    |
|                 |                                                                                                 |                        |                    |
|                 |                                                                                                 | Project Cost           | Rs. 1.62 Crores    |
|                 |                                                                                                 | Project<br>Description | Irrigation Project |