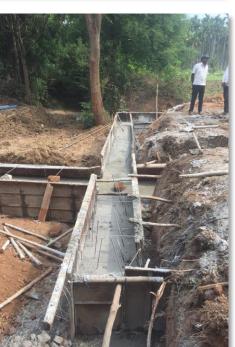

| Project<br>Name | Lake Development<br>Project @<br>Channarayapattana<br>(Minor Education<br>Department) Karnataka |                        | e-construction     |
|-----------------|-------------------------------------------------------------------------------------------------|------------------------|--------------------|
| Plot<br>Size    | 38 Acres                                                                                        |                        |                    |
|                 |                                                                                                 |                        |                    |
|                 |                                                                                                 | Project Cost           | Rs. 1.62 Crores    |
|                 |                                                                                                 | Project<br>Description | Irrigation Project |