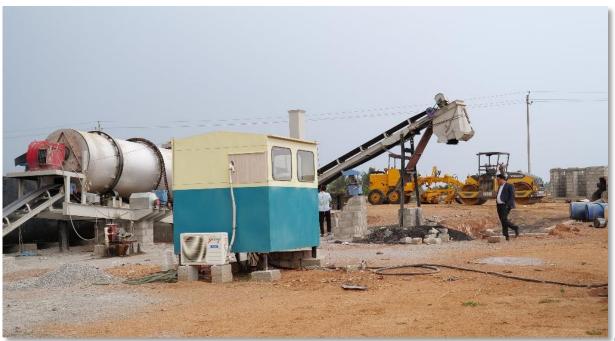

## **UNIT NAME** Tar mixing plant @ Channarayapattana

## UNIT DESCRIPTION For supply of road construction projects