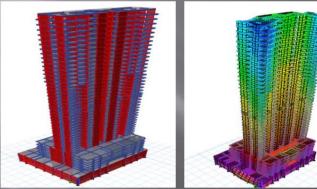

PROJECT NAME: Mahakali Darshan (9- towers), Mumbai PROJECT SIZE : 10,70,400 stt or 99,479 Sqm PROJECT COST: Rs.128, 45, 00,000.00 PROJECT DESCRIPTION: The structure comprises of nine towers in total with three towers of G + 16 Floors and six towers of G+18 Floors. The whole structure is intended for the usage as residential apartments.