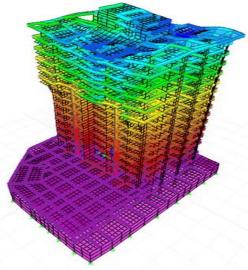

sft or 54,846 sqm PROJECT COST: Rs.70, 80, 00,000/-PROJECT DESCRIPTION: The structure comprises of Stilt + 1

floors for all the four towers .The whole structure is intended fc



PROJECT NAME: MH Compound, Mumbai PROJECT SIZE: 3, 76,380 sft or 34,979 Sqm PROJECT COST: Rs.52, 69, 31,874/-PROJECT DESCRIPTION: The high structure structure comprises of 2Basements + Stilt + 5 podiums + 40 Floors + OHT & LMR intended for the usage of commercial usage, car

parking and residential Apartments.



PROJECT NAME: Arunodhaya CHS, Mumbai PROJECT SIZE: 27,754 Sft or 2579.3 Sqm. PROJECT COST: Rs.3, 33, 04,800/ **PROJECT DESCRIPTION:** The structure comprises of G+20 Floors with provision for stack parking provided for two floors below the ground level and an additional floor above the ground level.





e-construct.in

PROJECT NAME: Koneseema, Mumbai PROJECT SIZE: 77,010 Sft or 7,157 Sqm PROJECT COST: Rs.9, 24, 12,000/-

**PROJECT DESCRIPTION:** The structure comprises of Ground floor + 15 Floors with the provision for car parking at basement and podium levels.



 PROJECT NAME: The Elite Building, Gavnipada, Mumbai
 PROJECT NAME: Swapnapurti, Palan Realty, Mumbai
 PR

 PROJECT SIZE: 4, 63,325 Sft or 43,059.9 Sqm
 PROJECT NAME: Swapnapurti, Palan Realty, Mumbai
 PR

 PROJECT COST: Rs.64, 86, 55,000/ PROJECT DESCRIPTION: The High structure comprises of tie
 PROJECT COST: Rs.64, 86, 55,000/ PR

 Isource
 PROJECT DESCRIPTION: The High structure comprises of tie
 PROJECT DESCRIPTION: The High structure comprises of still flo
 PR

 Isource
 of residential apartments and uber luxurious flats