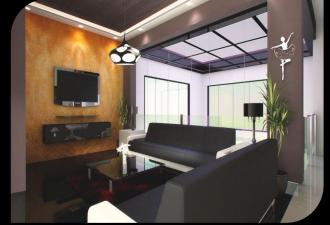

The structure was designed & executed for G+3+Terrace Floors only. Project size & scale:- 35'x60' & 1,27,00,000



Project Location:- Surat Project Description:- Piling work for High rise Building in







Project Location:- Surat



Project Description:- Piling work for High rise Building in Surat.





Project Location:- Jaynagar East, Tumkur Project Description:-10,000 Sft Commercial Sales Tax Office



Project Description:-Renovation work for court building Tumkur.



Project Location:- Tumkur Project Description:- G+2+Terrace Floors Project size & scale:- 45'x60' & 1,80,00,000





## **BUDGETED HOUSING**











### FACTORY COMPOUND WALL PROJECT







## Zuari Compound Wall (Mysore)











## **Compound Wall (Bangalore)**







# INTERIOR DESIGNING PROJECTS



















## WORKSHOP PHOTOS

























construct.in



## CONSTRUCTION PROJECTS



A C WIN - - I'L

| SI. NO | NAME OF WORKS                                                                                                         | UNITS            | AREA                | DEPARTMENT                                      | PROJECT ESTIMATED COST | e-construct.in |
|--------|-----------------------------------------------------------------------------------------------------------------------|------------------|---------------------|-------------------------------------------------|------------------------|----------------|
|        |                                                                                                                       |                  |