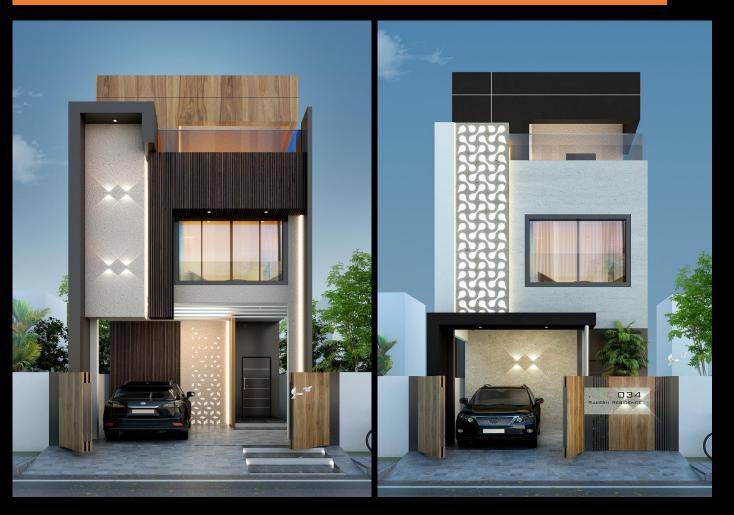

#### **3D VIEW**

PROJECT NAME : Rakesh Dream house, Bengaluru PLOT SIZE : 20 X 43 ft PROJECT COST : Rs. 40,00000 /-PROJECT DESCRIPTION : G+2 Residential Building PROJECT NAME : CHRIS ICON, Bengaluru PLOT SIZE : 60 x 65 ft PROJECT COST : Rs. 9,00,00,000 /-PROJECT DESCRIPTION : Commercial+