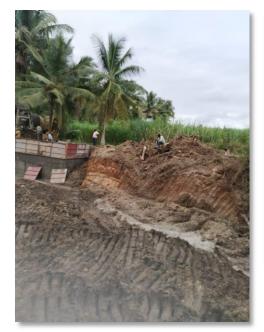

| Project<br>Name | Lake Development<br>Project @<br>Channarayapattana<br>(Minor Education<br>Department) Karnataka |                        | e-construction     |
|-----------------|-------------------------------------------------------------------------------------------------|------------------------|--------------------|
| Plot<br>Size    | 38 Acres                                                                                        |                        |                    |
|                 |                                                                                                 |                        |                    |
|                 |                                                                                                 | Project Cost           | Rs. 1.62 Crores    |
|                 |                                                                                                 | Project<br>Description | Irrigation Project |