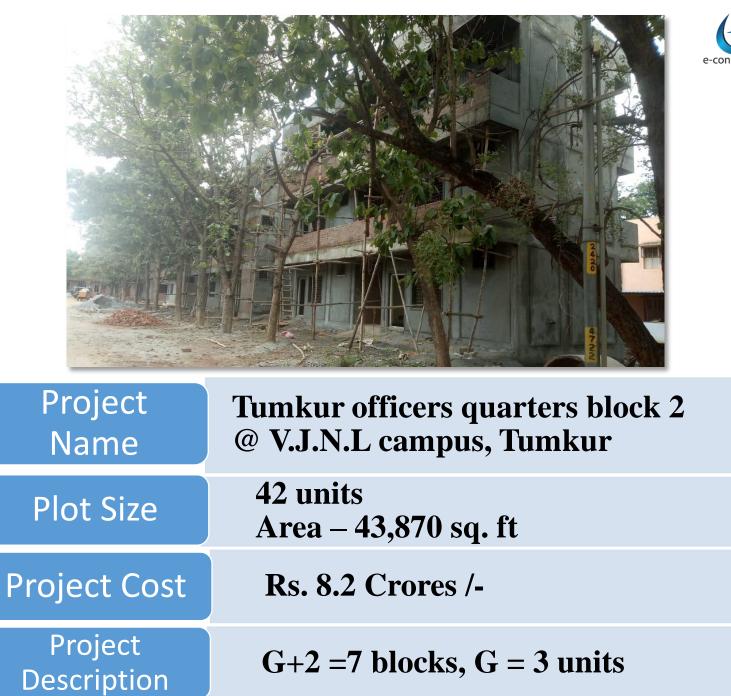

## Project Name Tumkur officers quarters block 2 @ V.J.N.L campus, Tumkur

| Project Name        | Mrs. Padma Project, Murugesh Pallya, Bangalore |
|---------------------|------------------------------------------------|
| Plot Size           | 1100 sq. feet                                  |
| Project Cost        | Rs. 1 Crore/-                                  |
| Project Description | G+4                                            |