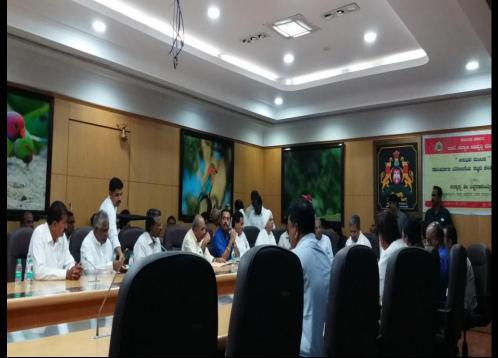

is the father of a small boy. He is alleged to have been targeting school girls.

"Only the the 17-year-old girl has filed a complaint. No other girl has come forward to corroborate the allegations made against Kiran by his wife. Preliminary investigations suggest that the relationship between Kiran and his wife was not cordial. We will summon the woman asking her to give more details on the eight victims. However, the 17-year-old victim has given her statements against Kiran and the probe is being carried out," said an officer who is part of the investigations.

Section 8 of POCSO is sexual assault on a minor girl. Whoever, commits sexual assault, shall be punished with imprisonment of either description for a term which may extend to five years.







#### Meeting with CM of Karnataka







# KSDB PROPOSED BUILDING



PROPOSED ELEVATION VIEW: DAY RENDER-1

#### ELEVATION VIEW: DAY RENDER-2







#### Overall Layout Design ACCESSIBILITY

NGALORE CI



WE CHITOSNESS COLOR JIS

3

#### ELEVATION VIEW: BIRD EYE VIEW



#### **3D VIEW**



PROJECT NAME : Rakesh Dream house, Bengaluru PLOT SIZE : 20 X 43 ft PROJECT COST : Rs. 40,00000 /-PROJECT DESCRIPTION : G+2 Residential Building PROJECT NAME : CHRIS ICON, Bengaluru PLOT SIZE : 60 x 65 ft PROJECT COST : Rs. 9,00,00,000 /-PROJECT DESCRIPTION : Commercial+





#### **3D VIEW**





PROJECT NAME : CHRIS HOSPITAL, Bengaluru PLOT SIZE : 60 X 65 ft PROJECT COST : Rs. 70,00,000/-PROJECT DESCRIPTION : Commercial, Hotel, Hospital







PROJECT NAME : BAMUL Dairy, Bengaluru PLOT SIZE : 175 X 140 ft PROJECT COST : Rs. 6,50,00,000/