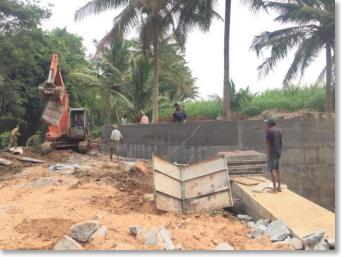

| Project<br>Name | Lake Development<br>Project @<br>Channarayapattana<br>(Minor Education<br>Department) Karnataka |                        | e-construction     |
|-----------------|-------------------------------------------------------------------------------------------------|------------------------|--------------------|
| Plot<br>Size    | 38 Acres                                                                                        |                        |                    |
|                 |                                                                                                 |                        |                    |
|                 |                                                                                                 | Project Cost           | Rs. 1.62 Crores    |
|                 |                                                                                                 | Project<br>Description | Irrigation Project |