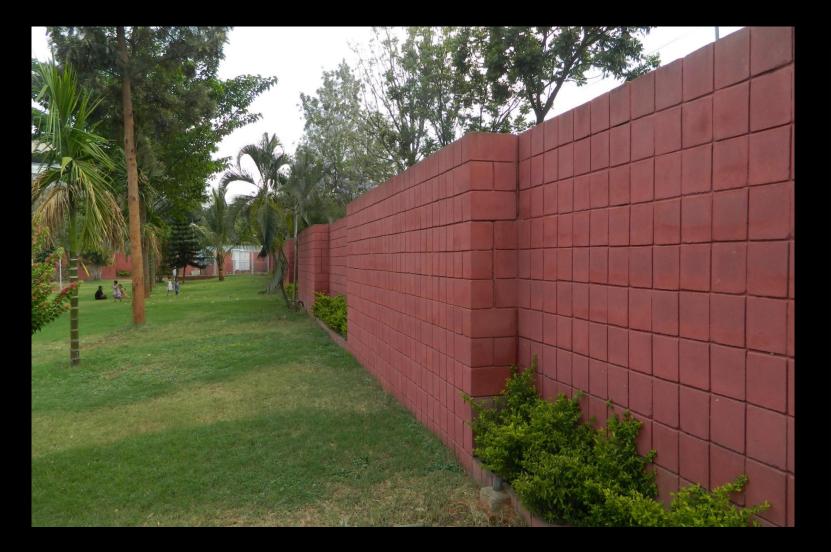

ation:- HSR Layout, Bangalore Project Description:- The structure was designed & executed for G+3+Terrace Floors only. Project size & scale:- 35'x60' & 1,27,00,000



Project Location:- Surat Project Description:- Piling work for High rise Building in







Project Location:- Surat



Project Description:- Piling work for High rise Building in Surat.





Project Location:- Jaynagar East, Tumkur Project Description:-10,000 Sft Commercial Sales Tax Office



Project Description:-Renovation work for court building Tumkur.



Project Location:- Tumkur Project Description:- G+2+Terrace Floors Project size & scale:- 45'x60' & 1,80,00,000





## **BUDGETED HOUSING**











### FACTORY COMPOUND WALL PROJECT







## Zuari Compound Wall (Mysore)











## **Compound Wall (Bangalore)**







# INTERIOR DESIGNING PROJECTS



















## WORKSHOP PHOTOS

























construct.in



## CONSTRUCTION PROJECTS



A C WIN - - I'L

| SI. NO | NAME OF WORKS                                                                                                         | UNITS            | AREA                | DEPARTMENT                                      | PROJECT ESTIMATED COST | e-construct.in |
|--------|-----------------------------------------------------------------------------------------------------------------------|------------------|---------------------|-------------------------------------------------|------------------------|----------------|
|        |