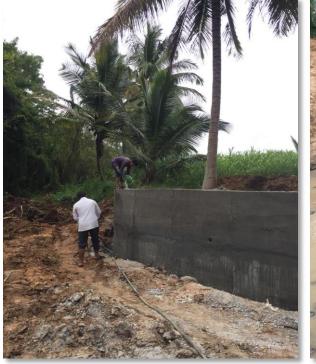

| Project<br>Name | Lake Development<br>Project @<br>Channarayapattana<br>(Minor Education<br>Department) Karnataka |                        | e-construction     |
|-----------------|-------------------------------------------------------------------------------------------------|------------------------|--------------------|
| Plot<br>Size    | 38 Acres                                                                                        |                        |                    |
|                 |                                                                                                 |                        |                    |
|                 |                                                                                                 | Project Cost           | Rs. 1.62 Crores    |
|                 |                                                                                                 | Project<br>Description | Irrigation Project |