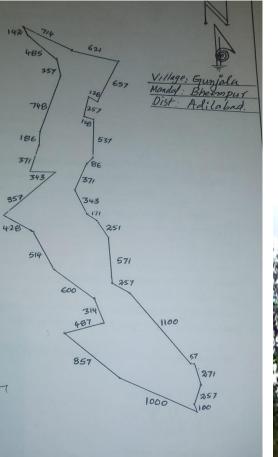

#### Gunjala, Adilabad land

- The terrain is slightly up and down, slightly red sandy hill area but not Rocky.
- There is possibility for both wind and solar
- A river of width 0.25 km is adjacent to the land which bisects Telangana and Maharastra boarder
- A newly built 220kV Grid is available at an Aerial distance of 20 kV