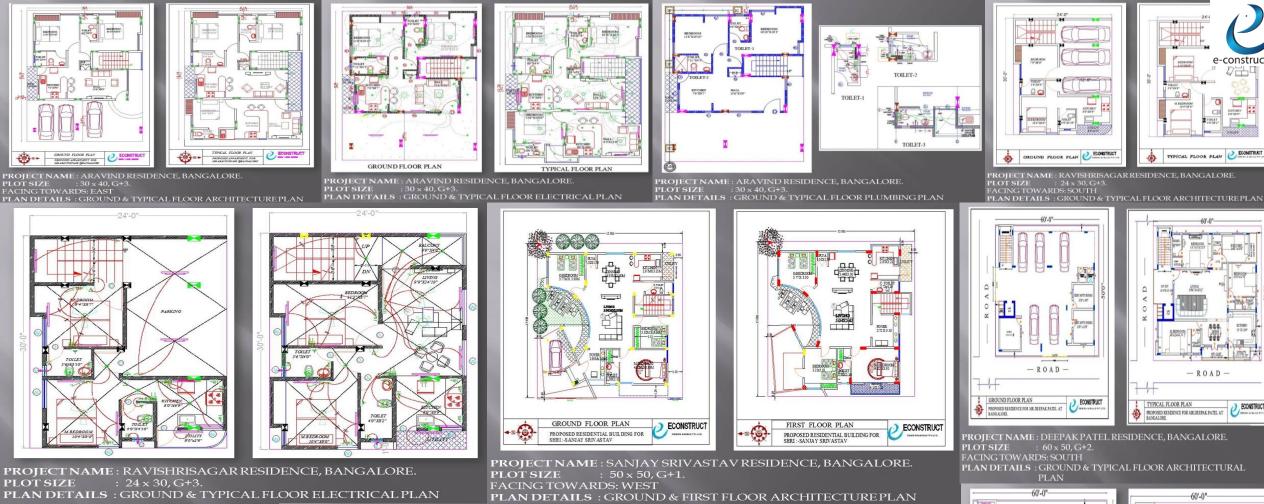

## ARCHITECTURAL PROJECTS

-15.00M

PLOT SIZE

PROJECT NAME : SANJAY SRIVASTAV RESIDENCE, BANGALORE. PLOT SIZE 50 x 50, G+1. PLAN DETAILS : GROUND & TYPICAL FLOOR PULMBING PLAN PLAN DETAILS : GROUND & FIRST FLOOR ELECTRICAL PLAN