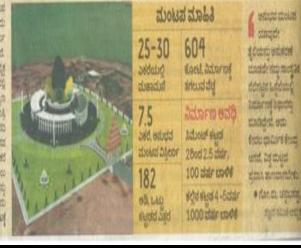

Anubhay Mantap was the focal

point of all movements started by Sharanas towards a casteless society. **Our government is** committed to rebuilding the convert that into a

project would cost a ₹604 crore and will be completed in five years. The mantap with six floors will be built in a circular shape featuring a large auditorium that can accommodate famous mantap and 770 people. It will have a dining hall with a seating capacity of 1,500. The building will have a library, research centre of spiritual facilities, yoga and meditation cenlearning

#### Bangalore Mirror Bureau mybangaloremirror atimesgroup.com

TWEETS @BangaloreMirror

Other amenities

It will have 6 floors
 Large auditorium that can accommodate 770 people

A dining hall with a seating

of Basaveshwara portrait in all gov-

ernment buildings and vowed to set

up an international standard muse-

um at Koodala Sangam in Bagalkot.

mended building of the mantap on

the banks of Tripurantak Lake on a

stretch of 25 acres of land. The entire

tres for the propagation of Sharana

The experts' panel has recom-

Library, research

Jacilities, yoga and meditation centres

woman has accused her husband of raping and impregnating a 17-year-old girl in Hulimavu police limits. The woman has also complained that eight other minor girls in the vicinity were also sexually harassed by her husband. The man used to lure the girls by giving them sweets, the complaint says.