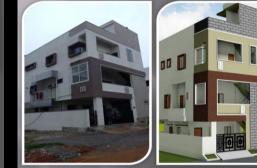

#### **3D VIEW**

PROJECT NAME : Rakesh Dream house, Bengaluru PLOT SIZE : 20 X 43 ft PROJECT COST : Rs. 40,00000 /-PROJECT DESCRIPTION : G+2 Residential Building PROJECT NAME : CHRIS ICON, Bengaluru PLOT SIZE : 60 x 65 ft PROJECT COST : Rs. 9,00,00,000 /-PROJECT DESCRIPTION : Commercial+

PROJECT NAME : Suresh Residence , Coimbatore.PLOT SIZE: 50 x 60PROJECT COST: Rs.95,00,000/-PROJECT DESCRIPTION: G + 1 Bungalow, Front Side View.

PROJECT NAME : Randhir Villa, Bangalore. PLOT SIZE : 30 x 45 PROJECT COST : Rs.51,50,000/-PROJECT DESCRIPTION: G + 1.