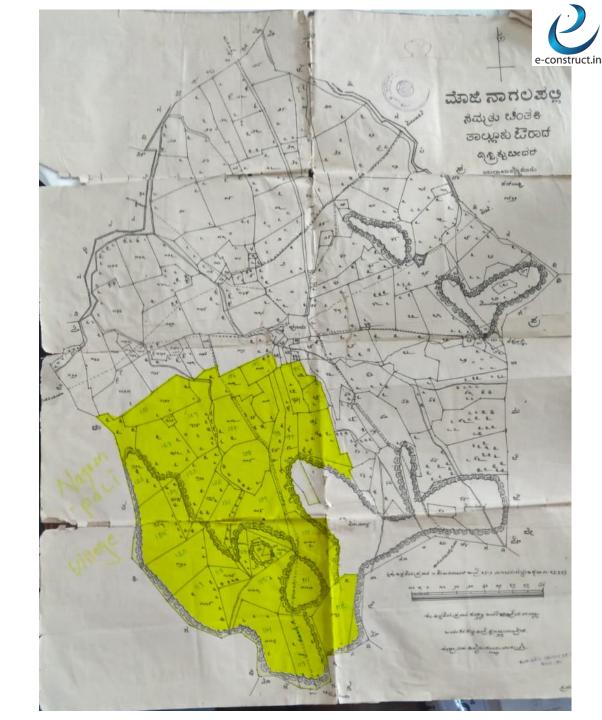

#### **Highlights of AURAD - Bidar District**

- Land available upto 4000 Acres
- 1000 acres is on Agreement
- Three Grids of 110 kV available three sides of the land
- In about 20 kms distance, another grid of 110 kV with 50 MW available
- We can get upgrade the Grid to 220 kV with all our influence

## AURAD - Bidar District, Karnataka