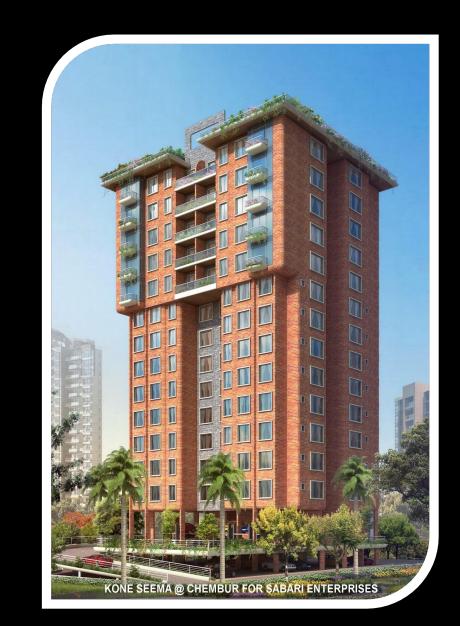

e-construct.in

PROJECT NAME: Koneseema, Mumbai PROJECT SIZE: 77,010 Sft or 7,157 Sqm PROJECT COST: Rs.9, 24, 12,000/-

**PROJECT DESCRIPTION:** The structure comprises of Ground floor + 15 Floors with the provision for car parking at basement and podium levels.