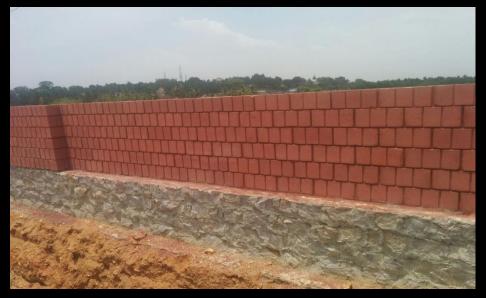

35′x60′ & 1,27,00,000





Project Location:- HSR Layout, Bangalore Project Description:- The structure was designed & executed for G+3+Terrace Floors only. Project size & scale:- 35'x60' & 1,27,00,000



Project Location:- Surat Project Description:- Piling work for High rise Building in







Project Location:- Surat



Project Description:- Piling work for High rise Building in Surat.





Project Location:- Jaynagar East, Tumkur Project Description:-10,000 Sft Commercial Sales Tax Office



Project Description:-Renovation work for court building Tumkur.



Project Location:- Tumkur Project Description:- G+2+Terrace Floors Project size & scale:- 45'x60' & 1,80,00,000





## **BUDGETED HOUSING**











### FACTORY COMPOUND WALL PROJECT







## Zuari Compound Wall (Mysore)











## **Compound Wall (Bangalore)**







# INTERIOR DESIGNING PROJECTS



















## WORKSHOP PHOTOS

























construct.in



## CONSTRUCTION PROJECTS



A C WIN - - I'L

| SI. NO | NAME OF WORKS                                                                                                         | UNITS            | AREA                | DEPARTMENT                                      | PROJECT ESTIMATED COST | e-construct.in |
|--------|-----------------------------------------------------------------------------------------------------------------------|------------------|---------------------|-------------------------------------------------|------------------------|----------------|
|        |