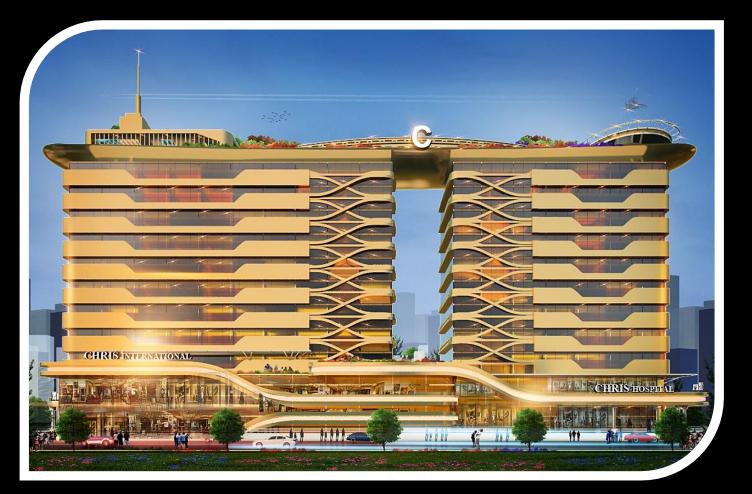

#### **3D VIEW**

PROJECT NAME : CHRIS HOSPITAL, Bengaluru PLOT SIZE : 60 X 65 ft PROJECT COST : Rs. 70,00,000/-PROJECT DESCRIPTION : Commercial, Hotel, Hospital

PROJECT NAME : BAMUL Dairy, Bengaluru PLOT SIZE : 175 X 140 ft PROJECT COST : Rs. 6,50,00,000/-PROJECT DESCRIPTION : Industrial