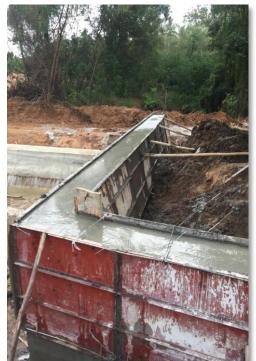

| Project<br>Name | Lake Development<br>Project @<br>Channarayapattana<br>(Minor Education<br>Department) Karnataka |                        | e-construction     |
|-----------------|-------------------------------------------------------------------------------------------------|------------------------|--------------------|
| Plot<br>Size    | 38 Acres                                                                                        |                        |                    |
|                 |                                                                                                 |                        |                    |
|                 |                                                                                                 | Project Cost           | Rs. 1.62 Crores    |
|                 |                                                                                                 | Project<br>Description | Irrigation Project |