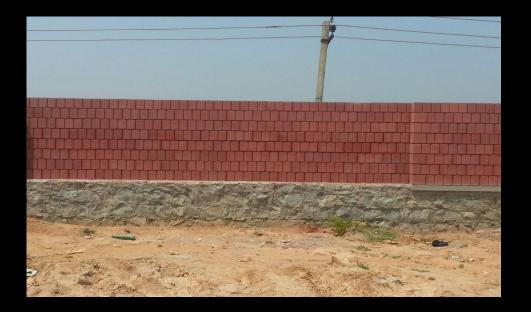

- 35′x60′ & 1,27,00,000





Project Location:- HSR Layout, Bangalore Project Description:- The structure was designed & executed for G+3+Terrace Floors only. Project size & scale:- 35'x60' & 1,27,00,000



Project Location:- Surat Project Description:- Piling work for High rise Building in







Project Location:- Surat



Project Description:- Piling work for High rise Building in Surat.





Project Location:- Jaynagar East, Tumkur Project Description:-10,000 Sft Commercial Sales Tax Office



Project Description:-Renovation work for court building Tumkur.



Project Location:- Tumkur Project Description:- G+2+Terrace Floors Project size & scale:- 45'x60' & 1,80,00,000





## **BUDGETED HOUSING**











### FACTORY COMPOUND WALL PROJECT







## Zuari Compound Wall (Mysore)











## **Compound Wall (Bangalore)**







# INTERIOR DESIGNING PROJECTS



















## WORKSHOP PHOTOS

























construct.in



## CONSTRUCTION PROJECTS



A C WIN - - I'L

| SI. NO | NAME OF WORKS                                                                                                         | UNITS            | AREA                | DEPARTMENT                                      | PROJECT ESTIMATED COST | e-construct.in |
|--------|-----------------------------------------------------------------------------------------------------------------------|------------------|---------------------|-------------------------------------------------|------------------------|----------------|
|        |