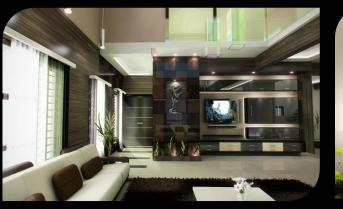

Description:- The structure was designed & executed for G+3+Terrace Floors only. Project size & scale:- 35'x60' & 1,27,00,000



Project Location:- Surat Project Description:- Piling work for High rise Building in







Project Location:- Surat



Project Description:- Piling work for High rise Building in Surat.





Project Location:- Jaynagar East, Tumkur Project Description:-10,000 Sft Commercial Sales Tax Office



Project Description:-Renovation work for court building Tumkur.



Project Location:- Tumkur Project Description:- G+2+Terrace Floors Project size & scale:- 45'x60' & 1,80,00,000





## **BUDGETED HOUSING**











### FACTORY COMPOUND WALL PROJECT







## Zuari Compound Wall (Mysore)











## **Compound Wall (Bangalore)**







# INTERIOR DESIGNING PROJECTS



















## WORKSHOP PHOTOS

























construct.in



## CONSTRUCTION PROJECTS



A C WIN - - I'L

| SI. NO | NAME OF WORKS                                                                                                         | UNITS            | AREA                | DEPARTMENT                                      | PROJECT ESTIMATED COST | e-construct.in |
|--------|-----------------------------------------------------------------------------------------------------------------------|------------------|---------------------|-------------------------------------------------|------------------------|----------------|
|        |                                                                                                                       |                  |