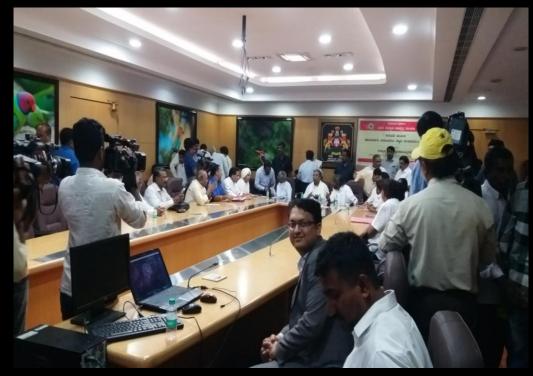

the father of a small boy. He is alleged to have been targeting school girls.

"Only the the 17-year-old girl has filed a complaint. No other girl has come forward to corroborate the allegations made against Kiran by his wife. Preliminary investigations suggest that the relationship between Kiran and his wife was not cordial. We will summon the woman asking her to give more details on the eight victims. However, the 17-year-old victim has given her statements against Kiran and the probe is being carried out," said an officer who is part of the investigations.

Section 8 of POCSO is sexual assault on a minor girl. Whoever, commits sexual assault, shall be punished with imprisonment of either description for a term which may extend to five years.







#### Meeting with CM of Karnataka







# KSDB PROPOSED BUILDING



PROPOSED ELEVATION VIEW: DAY RENDER-1

#### ELEVATION VIEW: DAY RENDER-2







#### Overall Layout Design ACCESSIBILITY

NGALORE CI



WE CHITOSNESS COLOR JIS

3

#### ELEVATION VIEW: BIRD EYE VIEW



#### **3D VIEW**



PROJECT NAME : Rakesh Dream house, Bengaluru PLOT SIZE : 20 X 43 ft PROJECT COST : Rs. 40,00000 /-PROJECT DESCRIPTION : G+2 Residential Building PROJECT NAME : CHRIS ICON, Bengaluru PLOT SIZE : 60 x 65 ft PROJECT COST : Rs. 9,00,00,000 /-PROJECT DESCRIPTION : Commercial+





#### **3D VIEW**





PROJECT NAME : CHRIS HOSPITAL, Bengaluru PLOT SIZE : 60 X 65 ft PROJECT COST : Rs. 70,00,000/-PROJECT DESCRIPTION : Commercial, Hotel, Hospital







PROJECT NAME : BAMUL Dairy, Bengaluru PLOT SIZE : 175 X 140 ft PROJECT COST : Rs. 6,50,00,000/-P