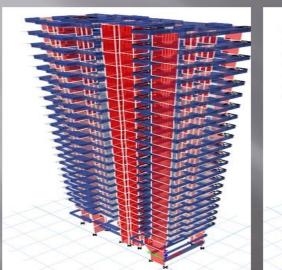

PROJECT NAME: Mahakali Darshan (9- towers), Mumbai PROJECT SIZE : 10,70,400 stt or 99,479 Sqm PROJECT COST: Rs.128, 45, 00,000.00 PROJECT DESCRIPTION: The structure comprises of nine towers in total with three towers of G + 16 Floors and six towers of G+18 Floors. The whole structure is intended for the usage as residential apartments.