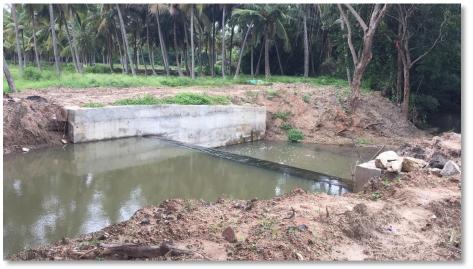

| Project<br>Name | Lake Development<br>Project @<br>Channarayapattana<br>(Minor Education<br>Department) Karnataka |                        | e-construction     |
|-----------------|-------------------------------------------------------------------------------------------------|------------------------|--------------------|
| Plot<br>Size    | 38 Acres                                                                                        |                        |                    |
|                 |                                                                                                 |                        |                    |
|                 |                                                                                                 | Project Cost           | Rs. 1.62 Crores    |
|                 |                                                                                                 | Project<br>Description | Irrigation Project |