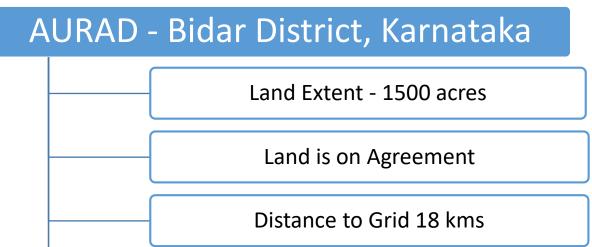

#### **Highlights of AURAD - Bidar District**

- Land available upto 4000 Acres
- 1000 acres is on Agreement
- Three Grids of 110 kV available three sides of the land
- In about 20 kms distance, another grid of 110 kV with 50 MW available
- We can get upgrade the Grid to 220 kV with all our influence

## AURAD - Bidar District, Karnataka