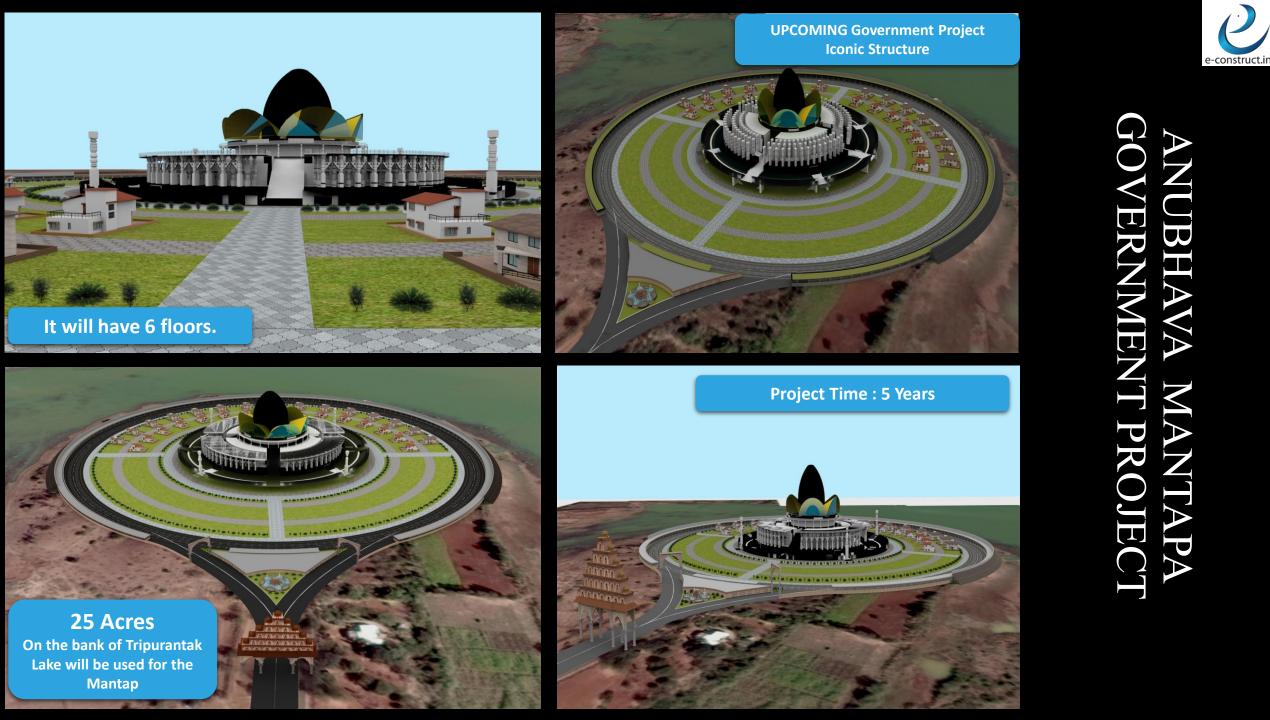

## ANUBHAVA MANTAPA GOVERNMENT PROJECT

## **Eyeing polls, govt to start** a centre for Lingayats

CM said the recreated Anubhava Mantap will be centre of spiritual learning

be used for the mantap

Anubhay Mantap was the focal

point of all movements started by Sharanas towards a casteless society. **Our government is** committed to rebuilding the convert that into a

project would cost a ₹604 crore and will be completed in five years. The mantap with six floors will be built in a circular shape featuring a large auditorium that can accommodate famous mantap and 770 people. It will have a dining hall with a seating capacity of 1,500. The building will have a library, research centre of spiritual facilities, yoga and meditation cenlearning

#### Bangalore Mirror Bureau mybangaloremirror atimesgroup.com

TWEETS @BangaloreMirror

Other amenities

It will have 6 floors
 Large auditorium that can accommodate 770 people

A dining hall with a seating

of Basaveshwara portrait in all gov-

ernment buildings and vowed to set

up an international standard muse-

um at Koodala Sangam in Bagalkot.

mended building of the mantap on

the banks of Tripurantak Lake on a

stretch of 25 acres of land. The entire

tres for the propagation of Sharana

The experts' panel has recom-

Library, research

Jacilities, yoga and meditation centres

woman has accused her husband of raping and impregnating a 17-year-old girl in Hulimavu police limits. The woman has also complained that eight other minor girls in the vicinity were also sexually harassed by her husband. The man used to lure the girls by giving them sweets, the complaint says.