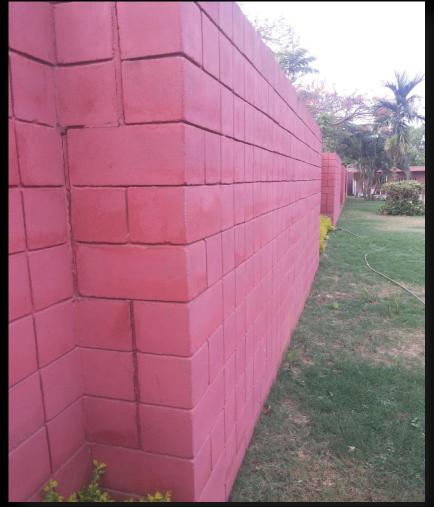

ion:- HSR Layout, Bangalore Project Description:- The structure was designed & executed for G+3+Terrace Floors only. Project size & scale:- 35'x60' & 1,27,00,000



Project Location:- Surat Project Description:- Piling work for High rise Building in







Project Location:- Surat



Project Description:- Piling work for High rise Building in Surat.





Project Location:- Jaynagar East, Tumkur Project Description:-10,000 Sft Commercial Sales Tax Office



Project Description:-Renovation work for court building Tumkur.



Project Location:- Tumkur Project Description:- G+2+Terrace Floors Project size & scale:- 45'x60' & 1,80,00,000





## **BUDGETED HOUSING**











### FACTORY COMPOUND WALL PROJECT







## Zuari Compound Wall (Mysore)











## **Compound Wall (Bangalore)**







# INTERIOR DESIGNING PROJECTS



















## WORKSHOP PHOTOS

























construct.in



## CONSTRUCTION PROJECTS



A C WIN - - I'L

| SI. NO | NAME OF WORKS                                                                                                         | UNITS            | AREA                | DEPARTMENT                                      | PROJECT ESTIMATED COST | e-construct.in |
|--------|-----------------------------------------------------------------------------------------------------------------------|------------------|---------------------|-------------------------------------------------|------------------------|----------------|
|        |