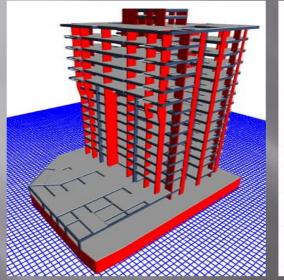

76 sft or 54,846 sqm PROJECT COST: Rs.70, 80, 00,000/-PROJECT DESCRIPTION: The structure comprises of Stilt + 1

floors for all the four towers .The whole structure is intended fc



PROJECT NAME: MH Compound, Mumbai PROJECT SIZE: 3, 76,380 sft or 34,979 Sqm PROJECT COST: Rs.52, 69, 31,874/-PROJECT DESCRIPTION: The high structure structure comprises of 2Basements + Stilt + 5 podiums + 40 Floors + OHT & LMR intended for the usage of commercial usage, car

parking and residential Apartments.



PROJECT NAME: Arunodhaya CHS, Mumbai PROJECT SIZE: 27,754 Sft or 2579.3 Sqm. PROJECT COST: Rs.3, 33, 04,800/ **PROJECT DESCRIPTION:** The structure comprises of G+20 Floors with provision for stack parking provided for two floors below the ground level and an additional floor above the ground level.





e-construct.in

PROJECT NAME: Koneseema, Mumbai PROJECT SIZE: 77,010 Sft or 7,157 Sqm PROJECT COST: Rs.9, 24, 12,000/-

**PROJECT DESCRIPTION:** The structure comprises of Ground floor + 15 Floors with the provision for car parking at basement and podium levels.



 PROJECT NAME: The Elite Building, Gavnipada, Mumbai
 PROJECT NAME: Swapnapurti, Palan Realty, Mumbai
 PR

 PROJECT SIZE: 4, 63,325 Sft or 43,059.9 Sqm
 PROJECT NAME: Swapnapurti, Palan Realty, Mumbai
 PR

 PROJECT COST: Rs.64, 86, 55,000/ PROJECT DESCRIPTION: The High structure comprises of tie
 PROJECT COST: Rs.64, 86, 55,000/ PR

 Isource
 PROJECT DESCRIPTION: The High structure comprises of tie
 PROJECT DESCRIPTION: The High structure comprises of still flo
 PR

 Isource
 of residential apartments and uber luxurious flat