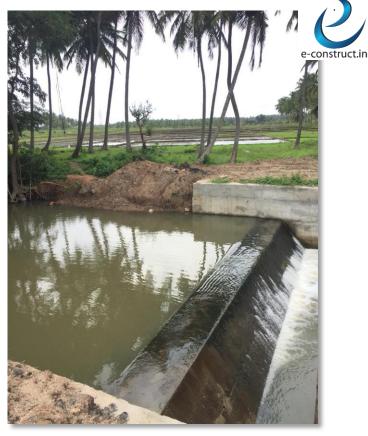

| Project<br>Name | Lake Development<br>Project @<br>Channarayapattana<br>(Minor Education<br>Department) Karnataka |                        | e-construction     |
|-----------------|-------------------------------------------------------------------------------------------------|------------------------|--------------------|
| Plot<br>Size    | 38 Acres                                                                                        |                        |                    |
|                 |                                                                                                 |                        |                    |
|                 |                                                                                                 | Project Cost           | Rs. 1.62 Crores    |
|                 |                                                                                                 | Project<br>Description | Irrigation Project |