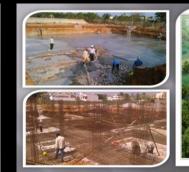

## ANUBHAVA MANTAPA GOVERNMENT PROJECT

Chief Minister Siddaramaiah assured that the state government would soon recreate 'Anubhava Mantap' at Basava Kalyan in Bidar district, which served as the nerve centre of Sharana movement that was started by 12th-century social reformer Basaveshwara. Alleged to have prodded the dominant Lingayat community to detach themselves from Hinduism and seek a separate religion, Siddaramaiah said that the government is committed to rebuilding the Anubhav Mantap as per the recommendations made by a panel of experts led by Go Ru Channabasappa.

Addressing media persons, Siddaramaiah said: "A decision to build Anubhava Mantap was taken during a recent meeting of Basava Kalyan Development Corporation. Accordingly, a panel of experts was constituted to recommend a detailed plan and design pertaining to construction of Anubhav Mantap. Based on the recommendations of the panel, a suitable decision will be taken in the next board meeting and the recommendations will be implemented."

The state government has been renovating all monuments related to Sharanas of 12th century at Basava Kalvan in Bidar district.

"Anubhava Mantap was the focal point of all movements started by Sharanas towards a casteless society. Our government is committed to rebuilding the famous mantap and convert that into a centre of spiritual learning," Siddaramaiah said.

Anubhay Mantap was the focal

point of all movements started by Sharanas towards a casteless society. **Our government is** committed to rebuilding the convert that into a

project would cost a ₹604 crore and will be completed in five years. The mantap with six floors will be built in a circular shape featuring a large auditorium that can accommodate famous mantap and 770 people. It will have a dining hall with a seating capacity of 1,500. The building will have a library, research centre of spiritual facilities, yoga and meditation cenlearning