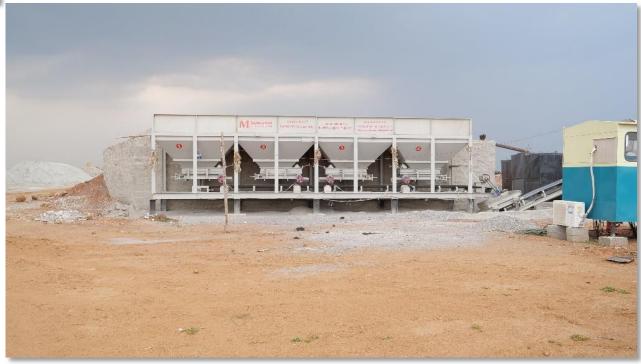

## **UNIT NAME** Tar mixing plant @ Channarayapattana

## UNIT DESCRIPTION For supply of road construction projects