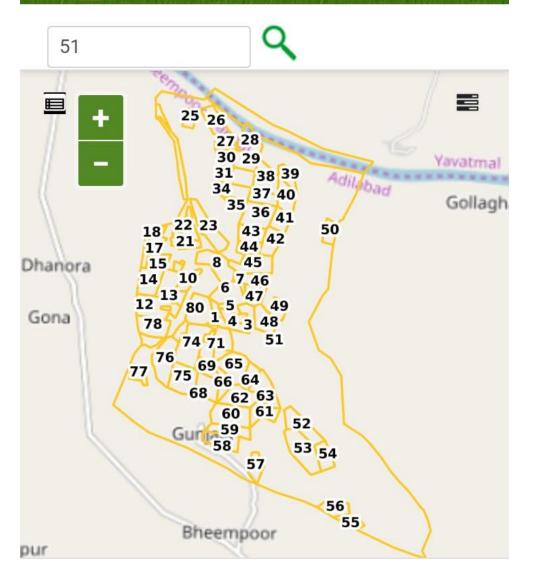

ka

Land Extent - 1500 to 1800 acres

Distance to Grid 20 kms

Grid capacity 110 kV - We can get the Grid upgraded to 220 kV with all our influence within no time

Grid Location is in Narayan Khed Andhra Pradesh





#### **Highlights of Chincholi Village Land parcel**

- 4500 acres
  - (500 Acres single family & Agreement 4000 Acres)
- Another 2000 Acres is available (within 5 kms) (1500 acres each land parcel available under Shahadabad, Sedam at 2km distance to 220 kV grid)
- 70 Owners

## Adilabad - Telangana

Land extent 814 Acres

Single Survey no

Another 400 acres available (10 owners)

Grid capacity 220 kV (Newly upgraded)

Distance to grid - 20 Kms

Single Survey no

Single family

Grid connectivity 220kV IN MAHARASTRA



Integrated Land Records Management System

e-construct.in



#### Gunjala, Adilabad land

- The terrain is slightly up and down, slightly red sandy hill area but not Rocky.
- There is possibility for both wind and solar
- A river of width 0.25 km is adjacent to the land which bisects Telangana and Maharastra boarder
- A newly built 220kV Grid is available at an Aerial distance of 20 kV









#### Hathighat, Adilabad land

- The terrain is slightly up and down, slightly red sandy hill area but not Rocky.
- There is possibility for both wind and solar
- A river of width 0.25 km is adjacent to the land which bisects Telangana and Maharastra boarder
- A newly built 220kV Grid is available at an Aerial distance of 20 kV. 400 KV Line is available connecting to central power grid





#### Highlights of Hathighat village land parcel

- Extent 2000 Acr