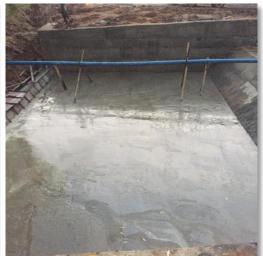

| Project<br>Name | Lake Development<br>Project @<br>Channarayapattana<br>(Minor Education<br>Department) Karnataka |                        | e-construction     |
|-----------------|-------------------------------------------------------------------------------------------------|------------------------|--------------------|
| Plot<br>Size    | 38 Acres                                                                                        |                        |                    |
|                 |                                                                                                 |                        |                    |
|                 |                                                                                                 | Project Cost           | Rs. 1.62 Crores    |
|                 |                                                                                                 | Project<br>Description | Irrigation Project |