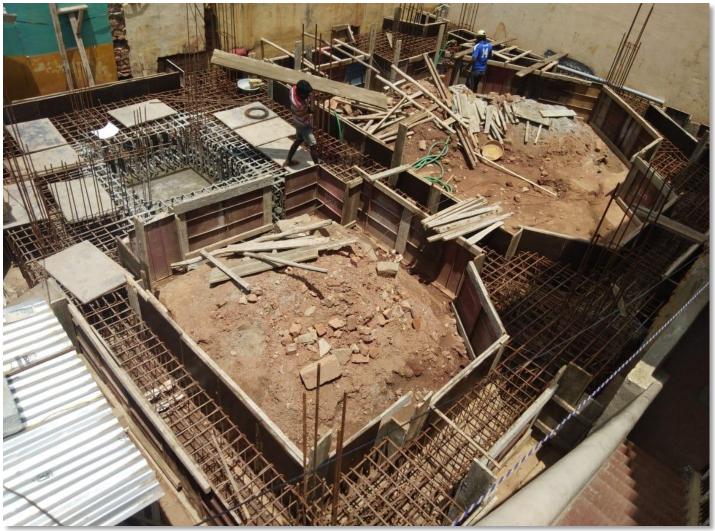

## CONSTRUCTION PROJECTS

A C WIN - - I'L

| SI. NO | NAME OF WORKS                                                                                                         | UNITS            | AREA                | DEPARTMENT                                      | PROJECT ESTIMATED COST | e-construct.in |
|--------|-----------------------------------------------------------------------------------------------------------------------|------------------|---------------------|-------------------------------------------------|------------------------|----------------|
|        |                                                                                                                       |                  |                     | LOCATION                                        |                        |                |
| 1      | CONSTRUCTION OF OFFICER'S QUARTERS IN BLOCK-I,<br>VJNL, YETTINAHOLE PROJECT AT HCZ CAMPUS, TUMKUR<br>(INDENT NO:214)  | 6NOS OF G+2      | 71111.25<br>sq. ft  | YETTINAHOLE<br>PROJECT AT HCZ<br>CAMPUS, TUMKUR | ₹6.5 Cr                | S R RAVI       |
| 2      | CONSTRUCTION OF OFFICER'S QUARTERS IN BLOCK-II,<br>VJNL, YETTINAHOLE PROJECT AT HCZ CAMPUS, TUMKUR<br>(INDENT NO:231) | 4NOS OF G+2      | 47407.5<br>sq. ft   | YETTINAHOLE<br>PROJECT AT HCZ<br>CAMPUS, TUMKUR | ₹ 4.3 Cr               | S R RAVI       |
| 3      | CONSTRUCTION OF 486 UNITS FO GFS AT HOLENARSIPURA                                                                     | 486              | 152293.96<br>sq. ft | SLUM BOARD,<br>HOLENARSIPURA                    | ₹ 26.5 Cr              | S R RAVI       |
| 4      | CONSTRUCTION OF 530 UNITS FO GFS AT<br>CHANARAYAPATNNA                                                                | 530              | 194265.4<br>sq. ft  | SLUM BOARD,<br>CHANARAYAPATNNA                  | ₹31 Cr                 | S R RAVI       |
| 5      | CONSTRUCTION OF STORAGE UNIT AT HAMUL                                                                                 | G+1              | 26548.2<br>sq. ft   | HAMUL, HASSAN                                   | ₹4.8 Cr                | S R RAVI       |
| 6      | CONSTRUCTION OF ADMINISTRATION BUILDING AT HAMUL                                                                      | G+2              | 11851.875<br>sq. ft | HAMUL, HASSAN                                   | ₹ 3.6 Cr               | S R RAVI       |
| 7      | CONSTRUCTION OF DINING HALL AND STORAGE UNIT<br>AT BAMUL                                                              | G+1              | 68477.5<br>sq. ft   | BAMUL, BANGALORE                                | ₹9.1 Cr                | B N MANGEGOWDA |
| 8      | PROMCE ROAD SAFTEY WORK AT HOLENARSIPURA.                                                                             | 8 BLOCK<br>SPOTS |                     | HOLENARSIPURA.                                  | ₹ 10 Cr                | STAR BUILDERS  |
| 9      | PROMCE ROAD SAFTEY WORK AT HASSAN                                                                                     | 3 BLOCK<br>SPOTS |                     | HASSAN.                                         | ₹5 Cr                  | STAR BUILDERS  |
| 10     | PROMCE ROAD SAFTEY WORK AT CHANRAYAPATNNA.                                                                            | 9BLOCK<br>SPOTS  |                     | CHANRAYAPATNNA.                                 | ₹13.1 Cr               | STAR BUILDERS  |
|        |                                                                                                                       |                  |                     | TOTAL                                           | ₹114 Cr                |                |