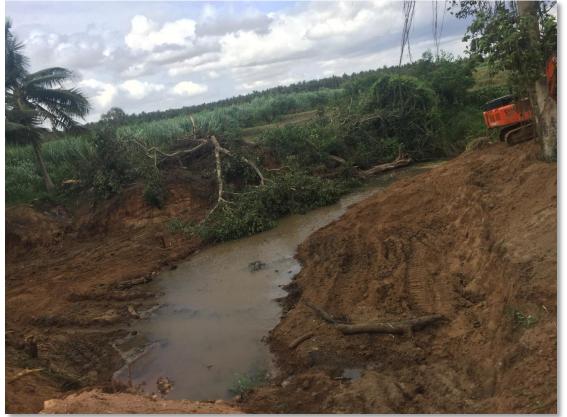

| Project<br>Name | Lake Development<br>Project @<br>Channarayapattana<br>(Minor Education<br>Department) Karnataka |                        | e-construction     |
|-----------------|-------------------------------------------------------------------------------------------------|------------------------|--------------------|
| Plot<br>Size    | 38 Acres                                                                                        |                        |                    |
|                 |                                                                                                 |                        |                    |
|                 |                                                                                                 | Project Cost           | Rs. 1.62 Crores    |
|                 |                                                                                                 | Project<br>Description | Irrigation Project |