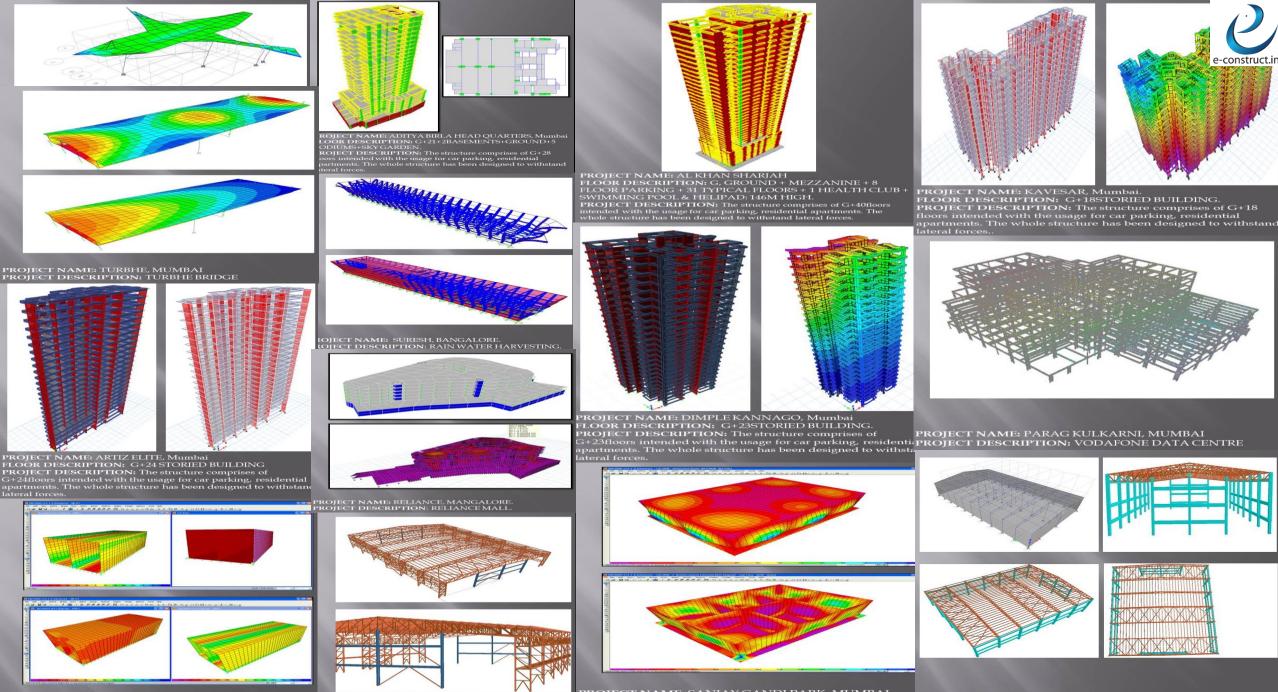

PROJECT NAME: KRUPA PRASAD, Mumbai FLOOR DESCRIPTION: G + 21. PROJECT DESCRIPTION: G + 21. PROJECT DESCRIPTION: G + 21. PROJECT DESCRIPTION: The structure comprises of 2B+2p+1 PROJECT DESCRIPTION: The structure comprises of G+24 Boors intended with the usage for car parking, residential apartments. The whole structure has been designed to withstan apartments. The whole structure has been designed to withstan atternal forces. PROJECT NAME: SAMEERSAGAR, Mumbai PROJECT NAME: SAMEERSAGAR, Mumbai PROJECT NAME: SAMEERSAGAR, Mumbai PROJECT NAME: SAMEERSAGAR, Mumbai PROJECT DESCRIPTION: G + 17 PROJECT DESCRIPTION: The structure comprises of 3p+14 floors intended with the usage for car parking, residential apartments. The whole structure has been designed to withstan lateral forces.









PROJECT NAME: PRAVIN GHADVI, MUMBAI PROJECT DESCRIPTION: RETAINING WALL

PROJECT NAME: N.D'SSTUDIO, MUMBAI

PROJECT NAME: SANJAY GANDI PARK, MUMBAI **PROJECT DESCRIPTION: 5 LAKH LITRES CAPACITY** WATER TANK

PROJECT NAME: N.D'SSTUDIO, MUMBAI **PROJECT DESCRIPTION: STEEL FRAMED STRUCTURE** 

e-construct.in



## ARCHITECTURAL PROJECTS



-15.00M



PLOT SIZE

PROJECT NAME : SANJAY SRIVASTAV RESIDENCE, BANGALORE. PLOT SIZE 50 x 50, G+1. PLAN DETAILS : GROUND & TYPICAL FLOOR PULMBING PLAN PLAN DETAILS : GROUND & FIRST FLOOR ELECTRICAL PLAN



**PROJECT NAME** : SANJAY SRIVASTAV RESIDENCE, BANGALORE. **PLOT SIZE** :  $50 \times 50$ , G+1. PLAN DETAILS : GROUND & FIRST FLOOR PLUMBING PLAN

385755

PROJECT NAME : DEEPAK PATEL RESIDENCE, BANGALORE PLOT SIZE PLAN DETAILS : GROUND & TYPICAL FLOOR