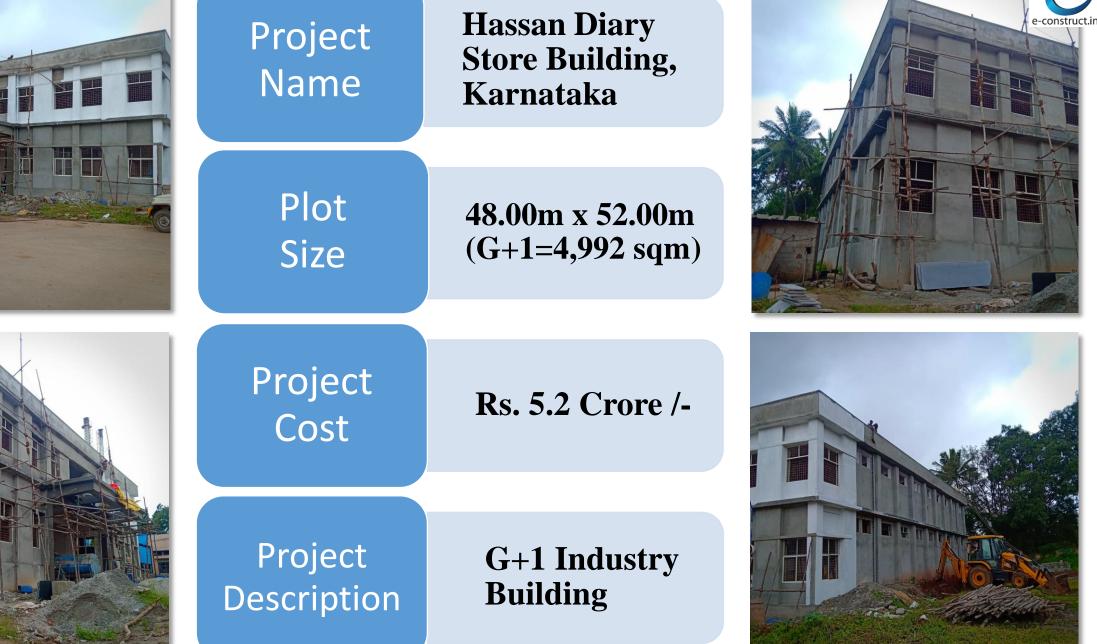

| Project<br>Name | Lake Development<br>Project @<br>Channarayapattana<br>(Minor Education<br>Department) Karnataka |                        | e-construction     |
|-----------------|-------------------------------------------------------------------------------------------------|------------------------|--------------------|
| Plot<br>Size    | 38 Acres                                                                                        |                        |                    |
|                 |                                                                                                 |                        |                    |
|                 |                                                                                                 | Project Cost           | Rs. 1.62 Crores    |
|                 |                                                                                                 | Project<br>Description | Irrigation Project |