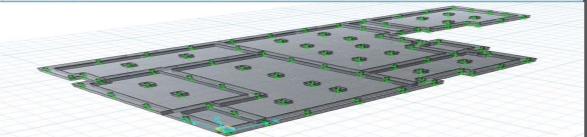

, Traditional Villa.



**PROJECT NAME** : The Ambience, HSR Layout Bangalore. **PLOT SIZE** : 45 x 70 **PROJECT COST** : Rs.1,52,00,000/-**PROJECT DESCRIPTION**: G + 4.



**PROJECT NAME** : Lotus Building. **PROJECT DESCRIPTION: Conceptual Design.** 



**PROJECT NAME** : Arun Gupta villa, Sarjapur Bangalore. PLOT SIZE  $40 \times 70$ **PROJECT COST** : Rs.84,00,000/-**PROJECT DESCRIPTION**: G + 1 High End Villa, option-1.



# STRUCTURAL PROJECTS



## **BUNJEE JUMPING PROJECT, GOA**





PROJECT NAME Contessa Mid Rise Development PROJECT DESCRIPTION 3 Towers (G+8) LOCATION : Canada





PROJECT NAME: PFC Cambie Building Central PROJECT SIZE: PROJECT DESCRIPTION: 3B + (G+8) LOCATION: Canada



PROJECT NAME: Ortho PROJECT SIZE: PROJECT DESCRIPTION: 2B+MEZZANINE+(G+5) LOCATION: Canada





**PROJECT NAME:** Grandville Avenue Richmond **PROJECT SIZE: PROJECT DESCRIPTION:** G+2 Wooden Frame LOCATION: Canada



**PROJECT NAME:** Macleod **PROJECT SIZE: PROJECT DESCRIPTION:** B + (G+7) LOCATION: Canada



PROJECT NAME: Designer Tall Jali PROJECT SIZE: PROJECT DESCRIPTION: (4.1x9 mtrs) LOCATION: Oman



PROJECT NAME: Hanuman Nagar, Jogeshwari , Mumbai-Rehab Building PROJECT SIZE: 56,670 Sft or 5266.72 Sqm

PROJECT COST: Rs.6, 80, 04, 000/-PROJECT DESCRIPTION: The structure comprises of G+14



PROJECT NAME:Poddar Parsurampuriya Tower, Mumbai PROJECT SIZE: 2, 89,683 sft or 26,922.2 Sqm. PROJECT COST: Rs.40, 55, 56,200/-

**PROJECT DESCRIPTION:** The structure comprises of Stilt + 7 Podiums + 40 Floors intended for the usage followed by commercial, car parking and residential apa