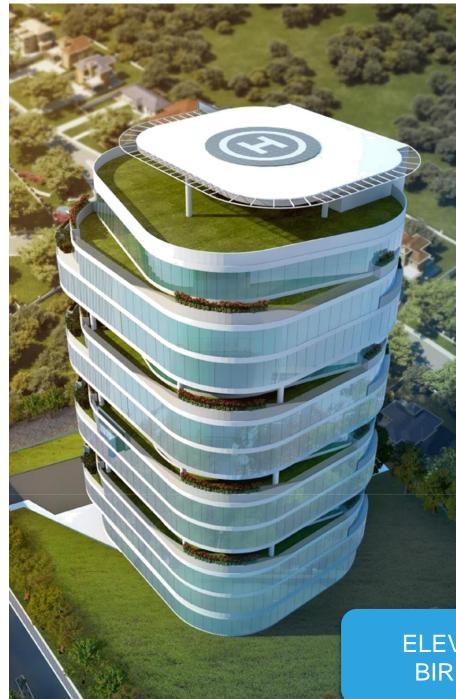

has filed a complaint. No other girl has come forward to corroborate the allegations made against Kiran by his wife. Preliminary investigations suggest that the relationship between Kiran and his wife was not cordial. We will summon the woman asking her to give more details on the eight victims. However, the 17-year-old victim has given her statements against Kiran and the probe is being carried out," said an officer who is part of the investigations.

Section 8 of POCSO is sexual assault on a minor girl. Whoever, commits sexual assault, shall be punished with imprisonment of either description for a term which may extend to five years.







#### Meeting with CM of Karnataka







# KSDB PROPOSED BUILDING



PROPOSED ELEVATION VIEW: DAY RENDER-1

#### ELEVATION VIEW: DAY RENDER-2







#### Overall Layout Design ACCESSIBILITY

NGALORE CI



WE CHITOSNESS COLOR JIS

3

#### ELEVATION VIEW: BIRD EYE VIEW



#### **3D VIEW**



PROJECT NAME : Rakesh Dream house, Bengaluru PLOT SIZE : 20 X 43 ft PROJECT COST : Rs. 40,00000 /-PROJECT DESCRIPTION : G+2 Residential Building PROJECT NAME : CHRIS ICON, Bengaluru PLOT SIZE : 60 x 65 ft PROJECT COST : Rs. 9,00,00,000 /-PROJECT DESCRIPTION : Commercial+





#### **3D VIEW**





PROJECT NAME : CHRIS HOSPITAL, Bengaluru PLOT SIZE : 60 X 65 ft PROJECT COST : Rs. 70,00,000/-PROJECT DESCRIPTION : Commercial, Hotel, Hospital







PROJECT NAME : BAMUL Dairy, Bengaluru PLOT SIZE : 175 X 140 ft PROJECT COST : Rs. 6,50,00,000/-PROJECT DESCRIPTION : Industrial

PROJECT NAME : Shri Sai Somaskand Ashram, Nidagatta, Karnataka PLOT SIZE : 3