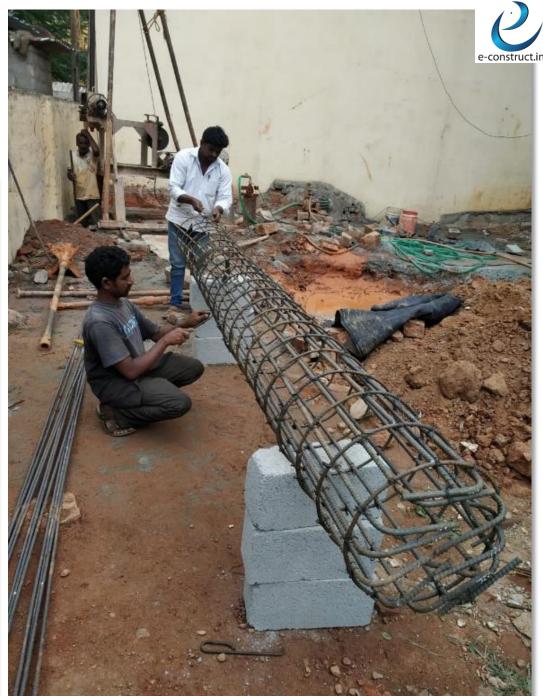

## CONSTRUCTION PROJECTS

A C WIN - - I'L

| SI. NO | NAME OF WORKS                                                                                                         | UNITS            | AREA                | DEPARTMENT                                      | PROJECT ESTIMATED COST | e-construct.in |
|--------|-----------------------------------------------------------------------------------------------------------------------|------------------|---------------------|-------------------------------------------------|------------------------|----------------|
|        |                                                                                                                       |                  |                     | LOCATION                                        |                        |                |
| 1      | CONSTRUCTION OF OFFICER'S QUARTERS IN BLOCK-I,<br>VJNL, YETTINAHOLE PROJECT AT HCZ CAMPUS, TUMKUR<br>(INDENT NO:214)  | 6NOS OF G+2      | 71111.25<br>sq. ft  | YETTINAHOLE<br>PROJECT AT HCZ<br>CAMPUS, TUMKUR | ₹6.5 Cr                | S R RAVI       |
| 2      | CONSTRUCTION OF OFFICER'S QUARTERS IN BLOCK-II,<br>VJNL, YETTINAHOLE PROJECT AT HCZ CAMPUS, TUMKUR<br>(INDENT NO:231) | 4NOS OF G+2      | 47407.5<br>sq. ft   | YETTINAHOLE<br>PROJECT AT HCZ<br>CAMPUS, TUMKUR | ₹ 4.3 Cr               | S R RAVI       |
| 3      | CONSTRUCTION OF 486 UNITS FO GFS AT HOLENARSIPURA                                                                     | 486              | 152293.96<br>sq. ft | SLUM BOARD,<br>HOLENARSIPURA                    | ₹ 26.5 Cr              | S R RAVI       |
| 4      | CONSTRUCTION OF 530 UNITS FO GFS AT<br>CHANARAYAPATNNA                                                                | 530              | 194265.4<br>sq. ft  | SLUM BOARD,<br>CHANARAYAPATNNA                  | ₹31 Cr                 | S R RAVI       |
| 5      | CONSTRUCTION OF STORAGE UNIT AT HAMUL                                                                                 | G+1              | 26548.2<br>sq. ft   | HAMUL, HASSAN                                   | ₹4.8 Cr                | S R RAVI       |
| 6      | CONSTRUCTION OF ADMINISTRATION BUILDING AT HAMUL                                                                      | G+2              | 11851.875<br>sq. ft | HAMUL, HASSAN                                   | ₹ 3.6 Cr               | S R RAVI       |
| 7      | CONSTRUCTION OF DINING HALL AND STORAGE UNIT<br>AT BAMUL                                                              | G+1              | 68477.5<br>sq. ft   | BAMUL, BANGALORE                                | ₹9.1 Cr                | B N MANGEGOWDA |
| 8      | PROMCE ROAD SAFTEY WORK AT HOLENARSIPURA.                                                                             | 8 BLOCK<br>SPOTS |                     | HOLENARSIPURA.                                  | ₹ 10 Cr                | STAR BUILDERS  |
| 9      | PROMCE ROAD SAFTEY WORK AT HASSAN                                                                                     | 3 BLOCK<br>SPOTS |                     | HASSAN.                                         | ₹5 Cr                  | STAR BUILDERS  |
| 10     | PROMCE ROAD SAFTEY WORK AT CHANRAYAPATNNA.                                                                            | 9BLOCK<br>SPOTS  |                     | CHANRAYAPATNNA.                                 | ₹13.1 Cr               | STAR BUILDERS  |
|        |                                                                                                                       |                  |                     | TOTAL                                           | ₹114 Cr                |                |