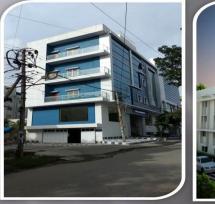

ture was designed for G+3+Terrace Floors . Project size & scale:- 30'x40' & 60,00,000





Project Location:- HSR Layout, Bangalore Project Description:- The structure was designed for G+3+Terrace Floors Project size & scale:- 30'x40' & 75,00,000



Project Location:- HSR Layout, Bangalore Project Description:- The structure was designed for G+3+Terrace Floors. Project size & scale:- 30′x40′ & 75,00,000



Project Location:- Bogadi Road, Mysore Project Description:- The structure was designed for 2B+G+9+Terrace Floors & execution is in progress. Project size & scale:- 63,000sft & 6,50,00,000









e-construct.in

Project Location:- HSR Layout, Bangalore Project Description:- The structure was designed & executed for G+3+Terrace Floors only. Project size & scale:- 35′x60′ & 1,27,00,000





Project Location:- HSR Layout, Bangalore Project Description:- The structure was designed & executed for G+3+Terrace Floors only. Project size & scale:- 35'x60' & 1,27,00,000



Project Location:- Surat Project Description:- Piling work for High rise Building in







Project Location:- Surat



Project Description:- Piling work for High rise Building in Surat.





Project Location:- Jaynagar East, Tumkur Project Description:-10,000 Sft Commercial Sales Tax Office



Project Description:-Renovation work for court building Tumkur.



Project Location:- Tumkur Project Description:- G+2+Terrace Floors Project size & scale:- 45'x60' & 1,80,00,000





## **BUDGETED HOUSING**











### FACTORY COMPOUND WALL PROJECT







## Zuari Compound Wall (Mysore)











## **Compound Wall