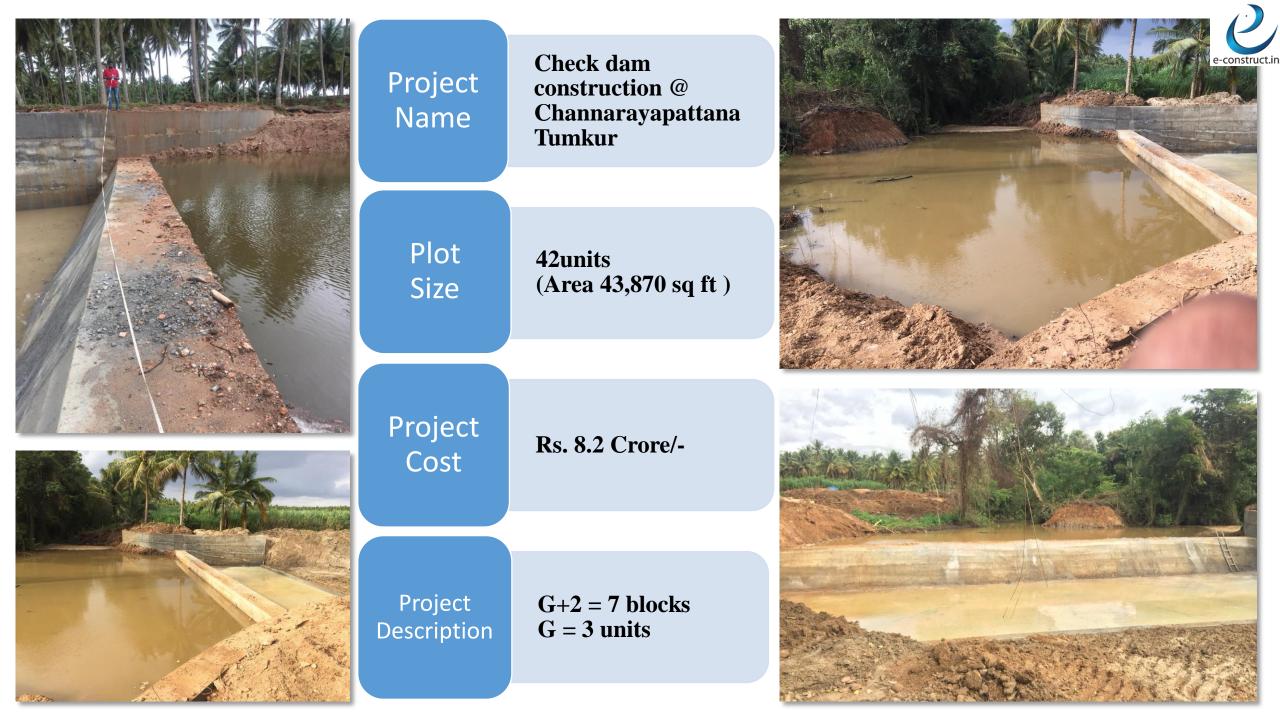

| Project<br>Name | Lake Development<br>Project @<br>Channarayapattana<br>(Minor Education<br>Department) Karnataka |                        | e-construction     |
|-----------------|-------------------------------------------------------------------------------------------------|------------------------|--------------------|
| Plot<br>Size    | 38 Acres                                                                                        |                        |                    |
|                 |                                                                                                 |                        |                    |
|                 |                                                                                                 | Project Cost           | Rs. 1.62 Crores    |
|                 |                                                                                                 | Project<br>Description | Irrigation Project |